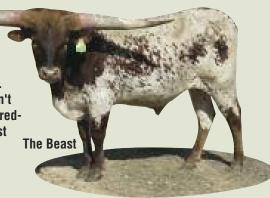

The last special offering that we want to let you know about is a young bull we call The Beast. We purchased him in partnership with Lucky Mountain Ranch and Alan & Teresa Sparger. He will be on display at the sale. Take a look at him. He measured over 70" at 22 months and has everything we look for in a young bull. There will be a few lots offered in the sale exposed to him and for the first time ever we will be offering 2 natural service pasture breedings to him in the sale. We are also offering a semen special of conventional and sexed semen until our sale. This is your opportunity to "take the ride" with us and have calves in his first calf crop. By using him you can benefit from the promotion will be doing on him.

Introducing... THE BEAST

DOB 3/14/16

This exciting young bull measured over 70" at 22 months.

TCC RIO CANE
TCC VA VOOM

JP RIO GRANDE SDR CANDY CANE TG FLASH VOLARE

We invite you to participate in a bull that can impact the breed.