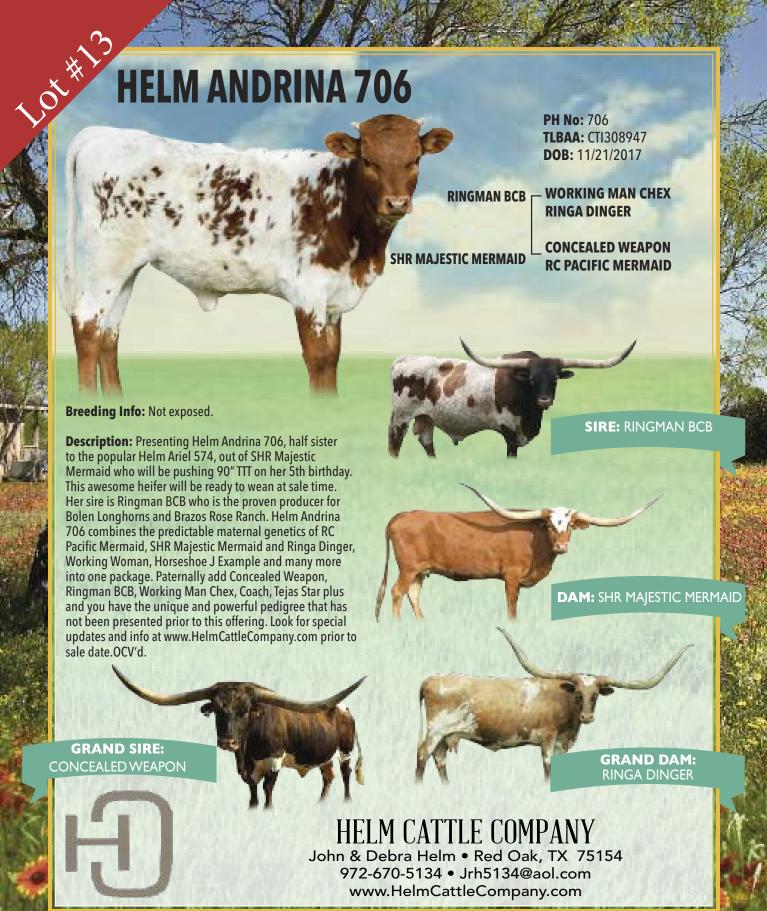

ur 85" TTT, 96.5" total horn herd sire, Rebel HR. In addition to outstanding horn, Rebel has that rare combination of color, cleanness, and conformation and imparts those traits into his offspring. Louisiana's Grand Sire, WF Commando was the high selling bull at the Winfield dispersal auction in 2010. He has 82.5" TTT, 107" Total horn, with 17.5" bases. Her Grand Dam, HR Slam's Rose has 88.75" TTT at last report. A legendary cow who needs no introduction, HR Slam's Rose brought \$80,000 at the 2016 Legacy. We have left HR Louisiana open to breed to the bull of your choice. She has femininity, color and horn. Please give her a close look. OCV'd.



**SIRE: REBEL HR** 



#### HARRELL RANCH

Kent & Sandy Harrell • Tulsa, OK 74137 918-625-1381 • kent@harrellenergy.com www.HarrellRanch.com











# Announcing a new partnership with HH Cattle Co.



RM High Hopes has proven himself to be one of the great producing bulls in the breed. We are excited to have John Hever and Chap Hutcheson as our new partners.

#### **Red McCombs Ranches**

1746 RM One
Johnson City, Texas 78636
Alan Sparger: 210/445-8798
www.redmccombslonghorns.com

#### **HH Cattle Co.**

9110 Hudson Court Houston, Texas 77024 713/805-1065 chap@ehutcheson.com



#### LOT # 17

#### OWNED BY: Rick & Tracey Friedrich - Pearland, TX

P. H. NO.:230 **CALVED: 11-27-12 TLBAA:** Cl284724 **JOAQUIN** SAM CHEX 708 **BL SADIE** PPF GUN MAKER PPF MIMOSA

COMMENTS: OCV. RR Remy is a special three-in-one consignment. Her dam PPF Mimosa is in the top 1/2 dozen cows of all time with 115" TH. Her sire Sam Chex 708 is an awesom