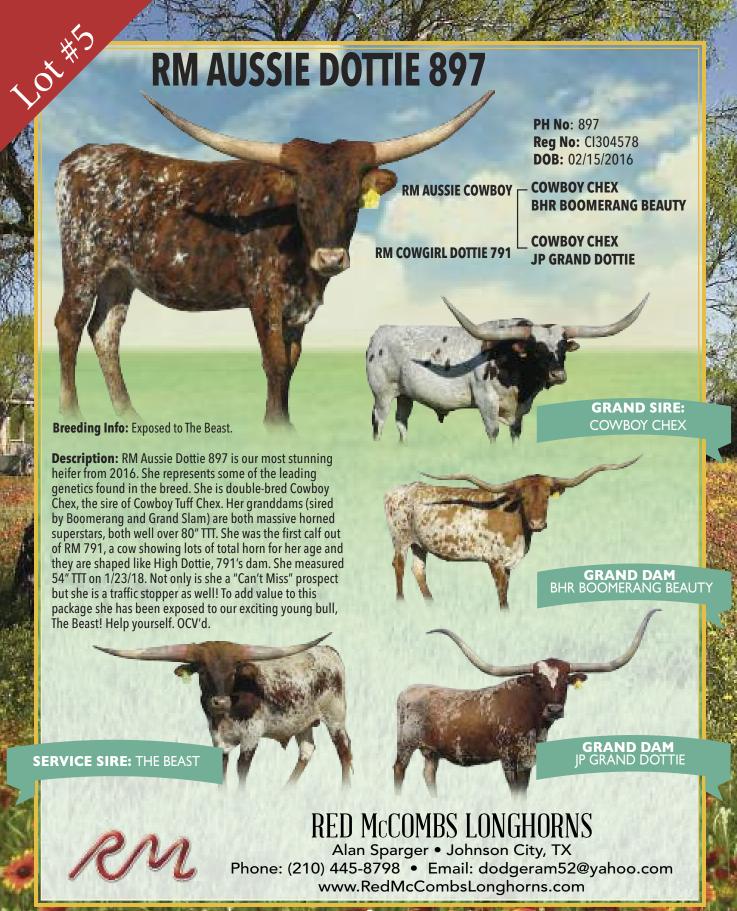

#### **3S SAUCY AUSSIE**

PH No: 53 TLBAA: CI298220 DOB: 04/20/2015

RM AUSSIE COWBOY

COWBOY CHEX
BHR BOOMERANG BEAUTY

**DAM: 3S AWESOME TOUCH** 

**GRAND DAM:**BHR BOOMERANG BEAUTY

**GRAND DAM:** GF AVVESOME YATES

**3S AWESOME TOUCH** 

TOUCHDOWN OF RM GF AWESOME YATES

**Breeding Info:** Heifer calf at side 3/6/18 sired by Razzmatazz of RM.

**Description:** Saucy Aussie is the oldest daughter of RM Aussie Cowboy, a young bull that is rapidly proving to be a powerhouse producer. She has a ton of horn measuring 67 1/4" TTT on 2/6/18. She has incredible cows on both sides of her pedigree. We call her dam Sugar and she is one of our best producers with over 80" TTT. Her granddams are both special cows. BHR Boomerang Beauty is an extreme twist cow with over 82" TTT and GF Awesome Yates was mid 80's when she sold here several years ago. Further back in her pedigree is BL Poco Bueno and her dam LCR Buena Joya as well as the Butler cow Uncurled, the dam of Touchdown. Not only is she loaded with strong cow families but she has several of the breed's best producing bulls behind her as well: Cowboy Chex, Peacemaker, Coach, Boomerang, Super Bowl, Touchdown of RM, VJ Tommie and GF Heavy Hitter, the first over 80" bull in the breed. One could say she is programmed for success. She will have a calf at side sired by Razzmatazz of RM, a Cowboy Tuff Chex X RM Iron Jubilee son (she is a Shadow Jubilee daughter). There is nothing but quality here. OCV'd.

**3S LONGHORNS** 

Alan & Teresa Sparger • Comfort, TX Phone: (210) 445-8798 Email: dodgeram52@yahoo.com

35

SERVICE SIRE: RAZZMATAZZ OF RM