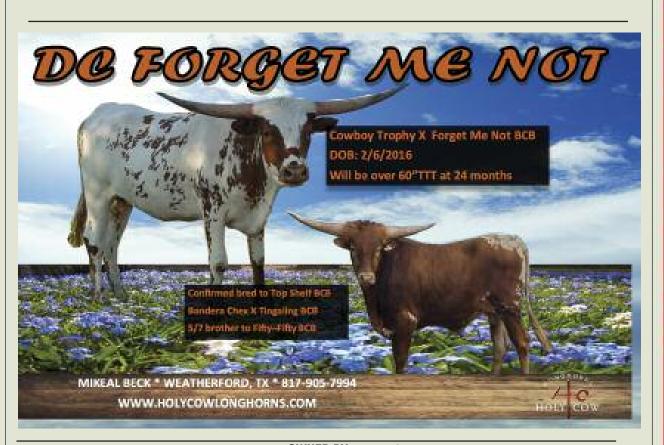

#### SERVICE SIRE:

RM Checkered Flag

82° 777 | DOS: 10/19/16

1309 MISE 87 - TO COUNTS! CARMELA
Gward in Ball Intensi with Red NeCember

RM High Hopes SIRE OF ZD Hopes Aspen Pat Lot# 79

lmlonghorns.com

**OWNED BY: Mikeal Beck-Weatherford, TX** DC FORGET ME NOT

**LOT # 45** 

P. H. NO.:3/16

**CALVED: 2-6-16** 

TLBAA: C1299662\*

**COWBOY TROPHY** FORGET ME NOT BCB **COWBOY CHEX** TROPHY'S FIRST LADY

**BANDERA CHEX** 

**DELLA VIRGINIA BCB** 

COMMENTS: OCV. Forget Me Not is a fancy heifer with a proven pedigree including Poco Lady BL, BL Poco Bueno, Bandera Chex, Peacemaker 44 (X2), Cowboy Chex, Watson 167, and Trophy's First Lady. Holy Cow! She is long and clean. 55" TTT while 22 months old. Add some proven genetics to your herd. Exposed to Top Shelf BCB from 11-9-17 to 2-19-18. More information at www.holycowlonghorns.com.