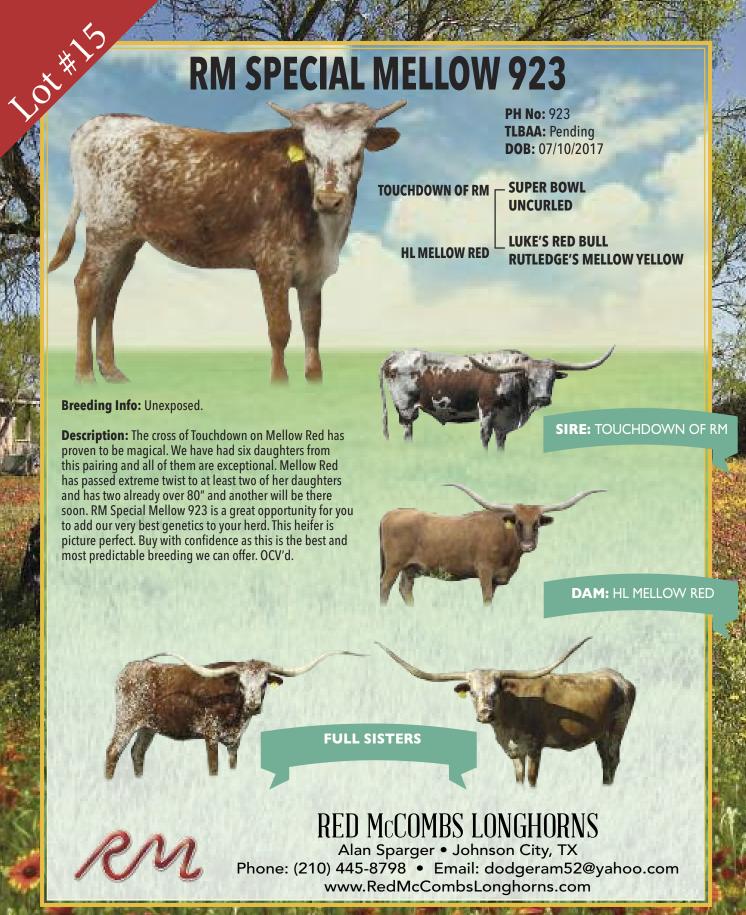

#### **HL MELLOW RED**

P. H. NO.: 2/4 **CALVED: 8/23/04** TLBAA: C235585

I'M A HOT SHOT TOO LUKE'S RED BULL **ANNIE 823** 

**RUTLEDGE'S DINGER** 

RUTLEDGE'S MELLOW YELLOW **RUTLEDGE'S PRETTY WOMAN** 

COMMENTS: OCV. This is one of the greatest producing cows we have ever owned. She has worked magic when bred to Touchdown, producing excellence in six daughters, one of which is Lot 15 in the heifer sale. She has transferred twist to two of her daughters so far with three too young to show. Two daughters are over 80" and another will be very soon. This is the kind

of production we all look for. Mellow Red is bred to Touchdown and still has years of production left in her. Her dam, Mellow Yellow, had a tremendous impact on our program. We highly recommend this family and rarely sell from it. This is your chance to own one from the top of our herd. She would be around 80' TTT had she not broken a horn.