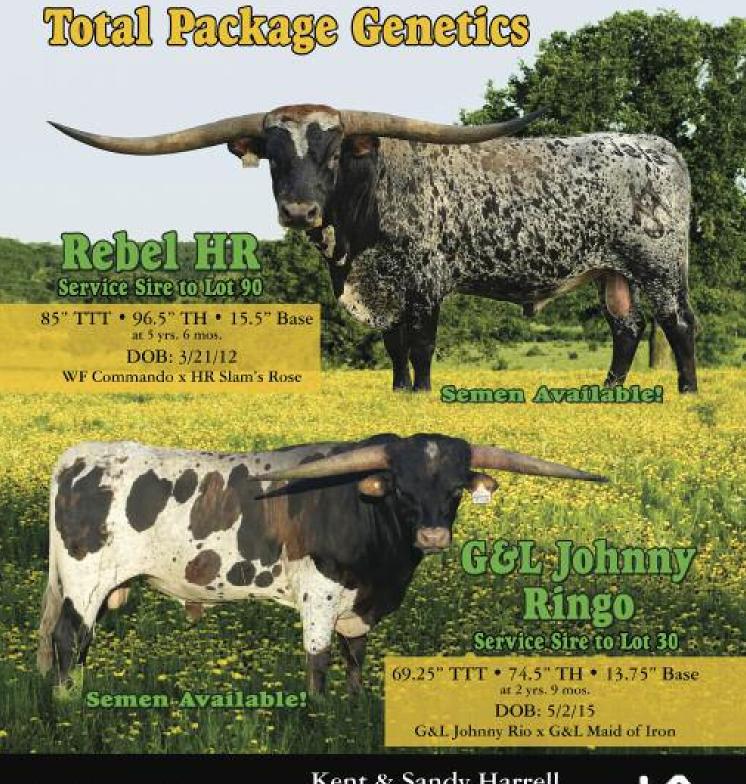

# HR LOUISIANA PH No: 1618 TIBAA: Cl305113 DOB: 03/21/2016 REBEL HR BAYOU STAR 590 WF COMMANDO HR SLAM'S ROSE TOMMIE GUN 78 BAYOU ANN

**Breeding Info:** Not exposed.

**Description:** This baby doll will turn two years old just before sale date. She is currently 54" TTT, 61" Total horn with 12" bases and has just started a new horn growth spurt. Mama comes from Dr. Gene and Jolie Berry's program, has 86" of total horn and gives us a beautiful baby every year. Dad is our 85" TTT, 96.5" total horn herd sire, Rebel HR. In addition to outstanding horn, Rebel has that rare combination of color, cleanness, and conformation and imparts those traits into his offspring. Louisiana's Grand Sire, WF Commando was the high selling bull at the Winfield dispersal auction in 2010. He has 82.5" TTT, 107" Total horn, with 17.5" bases. Her Grand Dam, HR Slam's Rose has 88.75" TTT at last report. A legendary cow who needs no introduction, HR Slam's Rose brought \$80,000 at the 2016 Legacy. We have left HR Louisiana open to breed to the bull of your choice. She has femininity, color and horn. Please give her a close look. OCV'd.

**SIRE: REBEL HR** 

#### HARRELL RANCH

Kent & Sandy Harrell • Tulsa, OK 74137 918-625-1381 • kent@harrellenergy.com www.HarrellRanch.com

#### OWNED BY: Kent & Sandy Harrell-Tulsa, OK

P. H. NO.:1409

**CALVED: 3-11-14** 

**TLBAA:** CTI293075

JP RIO GRANDE **LLL ROSEMARY** 

JR GRAND SLAM TX W LUCKY LADY

SHADOWIZM **EOT SENSOR'S KIM** 

COMMENTS: OCV. This full bodied, colorful 4 year-old is a 3/4 sister to HR Slams Rose. She combines size, color and pedigree to make the complete package. We have her full embryo sister in the herd and are keeping her 2017 Rebel HR heifer as a replacement. This family lineage has been the backbone of our breeding program and we don't often part with one of the females, but Alan said bring your best. She is bred to our exciting young herd sire G&L Johnny Ringo for a September, 2018 calf.