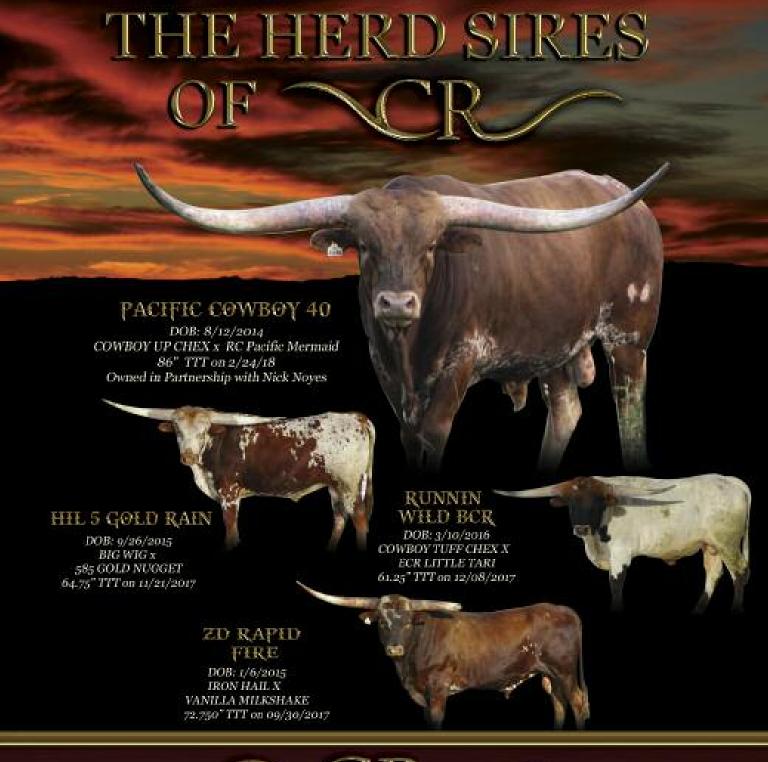

For those of you who are looking for a proven herd sire in his prime, we have two of them! It is rare indeed when proven bulls of this quality are offered for sale and you almost never see them at auction. RM Checkered Flag is the sire of 3S Danica, the breed's highest selling cow at \$380,000 when she sold at last year's Legacy Sale. He has been used in several small herds with beautiful results. We bred him in our herd for the first time last year to some of our best cows with the intent of keeping his heifers. He has a history of adding horn length to the cows he is bred to. He is also an outcross bull for many of us. RR Sweet Brindle Dust is known throughout the breed and is highly promoted. He is a big, beautiful giant that is well proven. He would not be for sale had Rick not sold his ranch. He can take your program to a new level.

OWNED BY: RM Checkered Flag Partnership

P. H. NO.: 684

**CALVED: 10-19-10** 

**TLBAA**: BI87129

**IRON MIKE ST** 

YO COUNTRY CARMELA

**HUNTS COMMAND RESPECT HASKNIFE** 

**YO COUNTRY WIND** 

**YO CARMELA BEAUTY 2543** 

COMMENTS: This is the sire of 3S Danica, the all-time high selling Texas Longhorn cow at \$380,000. Iron Mike was used at Red McCombs Ranches for many years and produced some exceptional offspring. He is one of the greatest sons of Hunts Command Respect and a great outcross bull for many of us. Checkered Flag's dam was raised by the YO Ranch and her pedigree is top notch with RM Whirlwind WR, a tremendous producer in the 90s and a son of the breed great WR 26 as one grandsire and YO Centennial Beauty, the last calf of the great Beauty cow as the other. This bull marks his calves spectacularly. This is a rare opportunity to buy a proven bull in his prime. Selling 100% owership with possession on July 1, 2018. The partnership is including 281 straws of semen with the bull, 83" TTT.

daughter of RM Checkered Flag Indie daughter of RM Checkered Flag

3S Danica

**LAR Hot Chile** 

daughter of RM Checkered Flag

HARRELI RANCH

Kent & Sandy Harrell

10945 S Louisville Ave. Tulsa, Oklahoma 74137

kent@harrellenergy.com (W) 918-587-2750 (C) 918-625-1351 Kyle Mathis - Foreman (W) 918-733-4008 (C) 918-607-1799 kyle@harrellranch.com