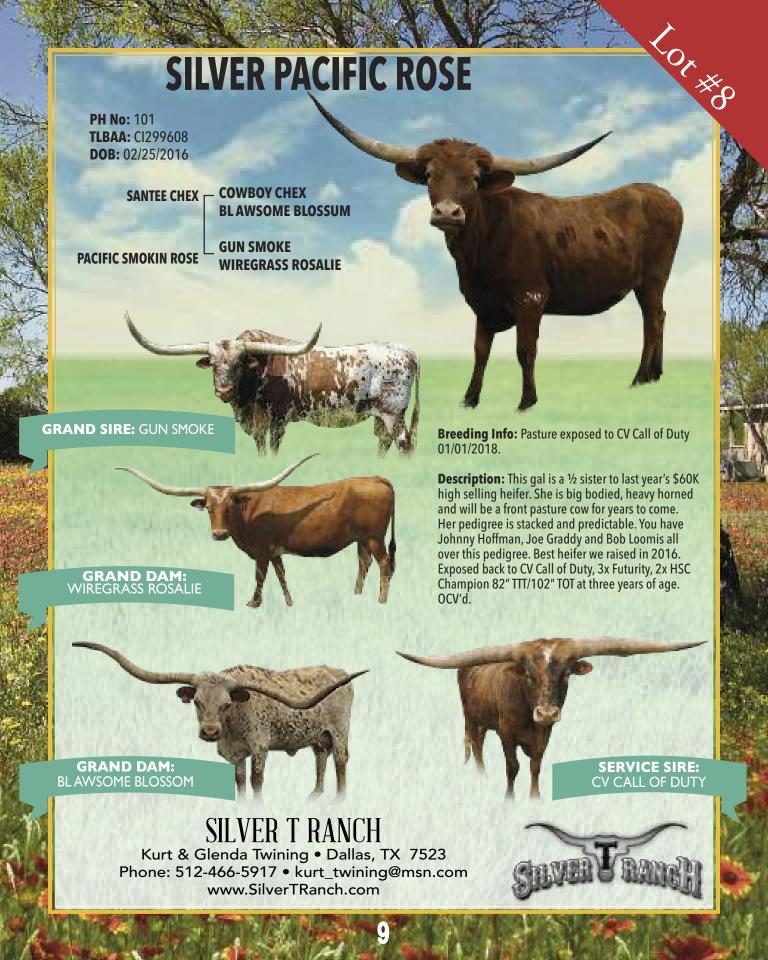

#### OWNED BY: Kurt & Glenda Twining-Dallas, TX

PS STARLETT

P. H. NO.: 001

**PW'S MISS MINNIE** 

P. H. NO.:212

TG FLASH

**CALVED: 2-24-10 TLBAA:** CI276345

**GATILLERO** 

**ZABACO CABERNET** 

**BHR POWER STROKE GF MINNIE SOLUTION** 

COMMENTS: OCV. Best producing cow I own. She has delivered 5 straight heifers and last time twins. This is a gentle queen, 79 3/4" TTT, tri-colored who milks like a dream and weighs 1,100 lbs. She is exposed back to the Tuff Chex x M Arrow CC Cha-Ching sons Happy 9 and Heartbreaker for hopefully 6 heifers in a row. Exposed to CV Call Of Duty from2-11-18. We are retaining her last two heifers as replacements.