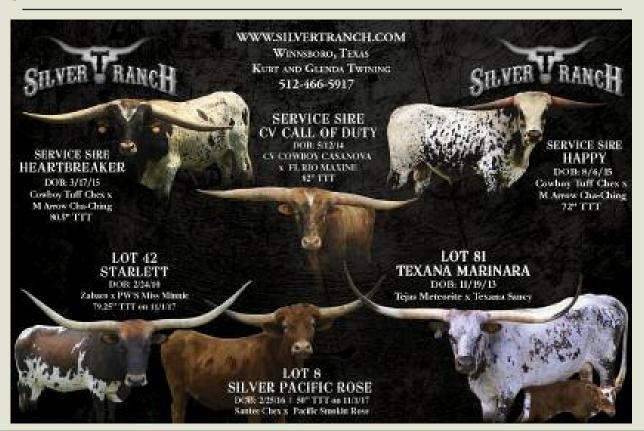

#### OWNED BY: Kurt & Glenda Twining-Dallas, TX

PS STARLETT

P. H. NO.: 001

**PW'S MISS MINNIE** 

P. H. NO.:212

TG FLASH

**CALVED: 2-24-10 TLBAA:** CI276345

**GATILLERO** 

**ZABACO CABERNET** 

**BHR POWER STROKE GF MINNIE SOLUTION** 

COMMENTS: OCV. Best producing cow I own. She has delivered 5 straight heifers and last time twins. This is a gentle queen, 79 3/4" TTT, tri-colored who milks like a dream and weighs 1,100 lbs. She is exposed back to the Tuff Chex x M Arrow CC Cha-Ching sons Happy 9 and Heartbreaker for hopefully 6 heifers in a row. Exposed to CV Call Of Duty from2-11-18. We are retaining her last two heifers as replacements.

## BCR CARMELLA 612

DOB: 04/08/16
Hubbells 20 Gauge X
Stars Sweet Intentions
65.5" TTT on 2/28/18
Confirmed Pregnant to Swagger BCB

### SWAGGER BCB

DOB: 2/12/12

JP RIO GRANDE x RINGA DINGER
79.5" TTT on 2/28/18

### OWNED BY: Kurt & Glenda Twining-Dallas, TX **TEXANA MARINARA**

\_\_\_\_

P. H. NO.:326

CALVED: 11-19-13 Tejas star TLBAA: C303160

TEJAS METEORITE

**TEXANA SAUCY** 

TEXANA TALLTELLER

TEJAS STAR

TEXANA SASSY

COMMENTS: OCV. This is a double bred Tejas Star daughter who has incredible horns and she is just four. Her color has been called unique and designer grey. She is super gentle and we are retaining her heifer calf as a replacement. Exposed back to the Tuff Chex X M Arrow Chaching sons, Happy 9 and Heartbreaker. Exposed to CV Call Of Duty from 2-11-18. Should be an excellent cross.