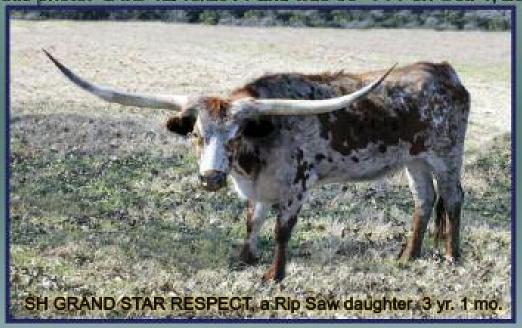

HI... I'm SH Grand Star Respect. I think I may be Dora's favorite. She LOVES long home, great breeding, color and white eyebrows. That's ME.... My dad measures 85-7/8" TTT and my morn is over 77" TTT. I'm 3 yrs., 1 mo In this photo. DOB 12/18/2014 and was 66" TTT on Oct. 1, 2017.

We look woolly in this photo, but we had 12 deg. and snow last winter.

There are around 35 of us for sale. So, PLEASE, COME SAVE US !!!

That Dora is a slave driver - she is constantly making us EAT ... PLEASE HELP US !