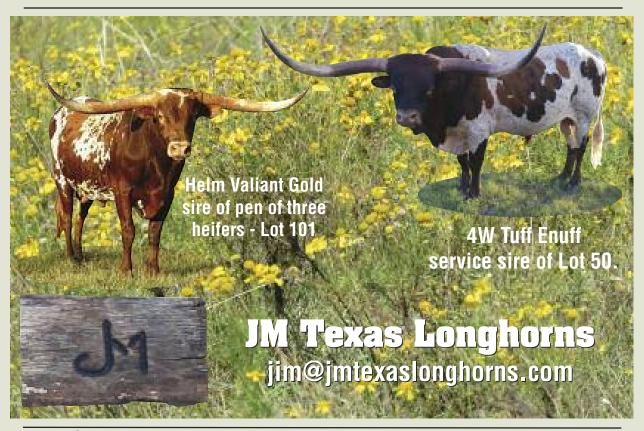

#### Lot 102 Helm Dixie Gal

DOB 10/21/2012 GM Rounder's Hoss x Helm Dixie Chic 70.625" TTT at 5 years

Cowboy Tuff Chex x Eternal Diamond

www.GillilandLonghorns.com

OWNED BY: Deer Creek Longhorns-Brenham, TX **D2 RAZZLE DAZZLE** 

HOT PLAYBOY

HOTSHOT BEAUTY

COMMENTS: OCV. This is an outstanding 3 year-old that is racked. Her sire is a Rio son out of a Deigo's Hot Shot cow. Both of these bulls were great producers. Her dam is one of those cows that hits a home run every year. Her pedigree includes Hot Playboy and his dam, the great JP Grande Anne as well as Bowman breeding. She will be exposed to 4W Tuff Enuff, a Cowboy Tuff Chex son, starting on 3-1-18.