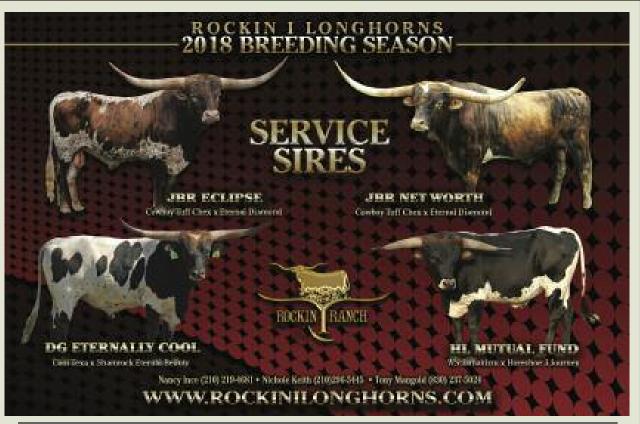

#### **LOT #53**

OWNED BY: Rockin I Longhorns-Bergheim, TX **LINDAS CONCEALED WEAPON** 

P. H. NO.: 402/11

**CALVED: 10-13-11** 

TLBAA: CT1280956\*

**CONCEALED WEAPON** 

HORSESHOE J CHARM BL COACH'S DESPERADO

HUBBELLS RIO LINDA

TX W LUCKY LADY DAYTON J CHEX

COMMENTS: OCV. Time to sit up straight and pay attention as one heck of an opportunity is right in front of you. Gorgeous CW daughter out of one of the best producing Rio daughters out there. There have been several Linda daughters that have sold for over \$10,000 at this sale. She was just a little under 80" TTT last summer and we expect that she will achieve that magic

mark by sale time. She has a powerhouse bull calf at side sired by WS Vengeance, a full brother to WS Vindicator. We have her exposed back to JBR Eclipse to add two over 95" TTT and 1 over 101" TTT animals to that calf's pedigree. If you're looking for a donor cow, she just stepped in the ring. Possibly the best three-in-one package you will see today.

## OWNED BY: Chisholm Trail Cartel-Frankfort, KS **UNBRANDED HEIFER**

**CALVED:** 10-6-17

P. H. NO.: JBR ECLIPSE

**ALLENS DOHERTY 349** 

COWBOY TUFF CHEX

ETERNAL DIAMOND WS JAMAKIZM

ALLENS DOHERTY 1/06 CF 11

COMMENTS: OCV. Adding a heifer of this quality to your herd is the same as playing with a stacked deck. You're a sure bet to be a winner. JBR Eclipse calves are extremely correct, thick with an abundance of horn at a young age. Eclipse has won the HSC Futurity once and a HSC Superior Award twice. He has Cowboy Tuff Chex, BL Rio Catchit and Eternal Diamond in his direct pedigree. On the dam's side we sold her at the HSC in 2016 and she was the high seller at \$27,500. Powerful WS Jamakizm daughter out of a clone of Doherty 6. McCombs Ranch owns a half sister to Allens Doherty 349 but sired by Top Caliber. McCombs cow's horns twist and range in the 90" TTT. Buy with confidence.

## SELLING EMBRYO CALF

## BR ECLIPSE

Cowboy Tuff Chex x Eternal Diamond

SIRE OF EMBRYO CALF

Conventional & Sexed HF Semen Available!

## ALLENS DOHERTY 349

DOB: 4/20/10

WS Jamakizm x Allens Doherty 1/06 CF11

DAM OF EMBRYO CALF

## JBR NET WORTH

DOB: 10/15/13

CV Cowboy Casanova x Eternal Diamond

Conventional Semen Available!

Bentwood Ranch

www.BentwoodRanch.com Richard & Jeanne Filip 713-410-6454

Rockin' I Ranch www.RockiniLonghoms.com Tony Mangold & Nancy Ince 830-237-3024