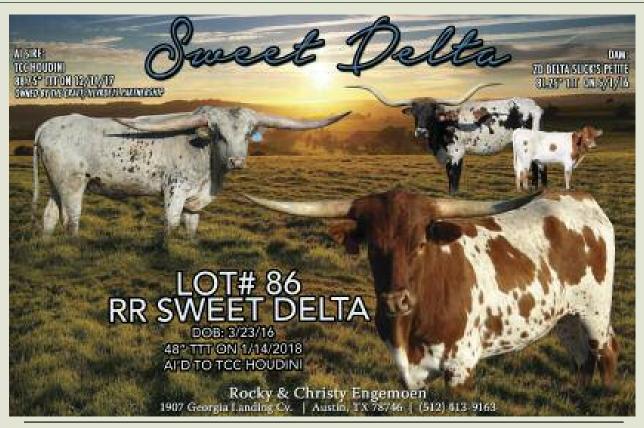

**LOT #85** 

TLBAA: PENDING

LOT # 84

OWNED BY: Rocky & Christy Engemoen-Austin, TX RR SWEET DELTA

P. H. NO.:319

**CALVED: 3-23-16** 

TLBAA: C1299822\*

RR SWEET TILLMAN

SWEET CHEX 783
UNSTOPABULL TABA

**ZD DELTA SLICK'S PETITE** 

\_\_ SALIDA SLICK
DELTA PETITE

COMMENTS: OCR. RR Sweet Delta has great genetics and wonderful potential. Both her sire and dam were over 80" TTT and she has been A.I.'d to TCC Houdini who was 88.75" TTT on 12-14-17 at the age of 3 years, 5 1/2 months. RR Sweet Delta was 48" TTT on 1-14-18.