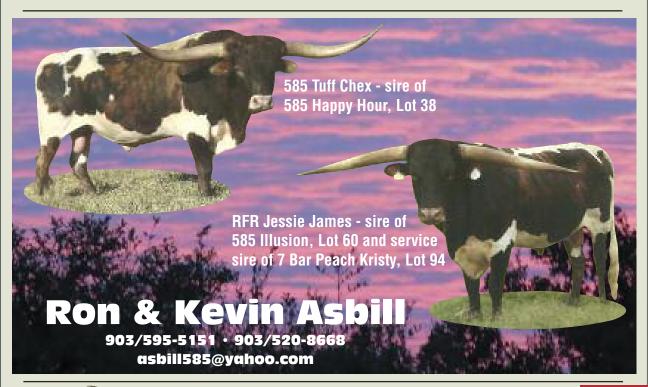

www.ElDoradoRanchLonghorns.com

RAINCH

OWNED BY: Ron & Kevin Asbill-Tyler, TX **585 HAPPY HOUR** 

**LOT #38** 

LOT # 39

P. H. NO.:428

**585 HOT TODDY** 

**CALVED: 2-20-16** 

**TLBAA:** Cl302479

**585 TUFF CHEX** 

**COWBOY TUFF CHEX BL RIO SIMBA TARI 911** 

**SKY DIVER 15** 

585 DOUBLE SHOT

COMMENTS: OCV. 585 Happy Hour is a daughter of our Cowboy Tuff Chex son, 585 Tuff Chex. Her dam is a 585 Overwhelming Toro granddaughter that goes back to Sittin Bull. Lot of horn genetics here! We hold our heifers until 2 years of age to breed. She sells unexposed to breed to the bull of your choice.

## OWNED BY: Ron & Kevin Asbill-Tyler, TX **585 ILLUSION**

P. H. NO.: 451 CALVED: 11-13-16 TLBAA: CI307500\*

RFR JESSIE JAMES WS JAMAKIZM
DH UPPER LADY
585 MAGIC SKY DIVER 15

COMMENTS: OCV. 585 Illusion has horns that are really sweeping back. She is a daughter of our extreme flat horned brindle Jamakizm son, RFR Jessie James. Her dam is a Sittin Bull granddaughter that also goes back to 585 Overwhelming Toro. She sells unexposed.

#### **7 BAR PEACH KRISTY**

P. H. NO.:63

**CALVED: 2-23-11** 

TLBAA: CTI274273\*

**MAXIMUS ST** 

\_\_ J.R. GRAND SLAM Maxi Confetti Chuckwagon

PEACH BRANDY ST

PEACHES

COMMENTS: OCV. A beautiful Maximus ST daughter out of Peach Brandy ST. Sells exposed to our extreme flat horned, brindle Jamakizm son, RFR Jessie James from 5-20-17 to sale date. We are retaining a beautiful RFR Jessie James heifer out of her for our herd. This mating has worked well for us!