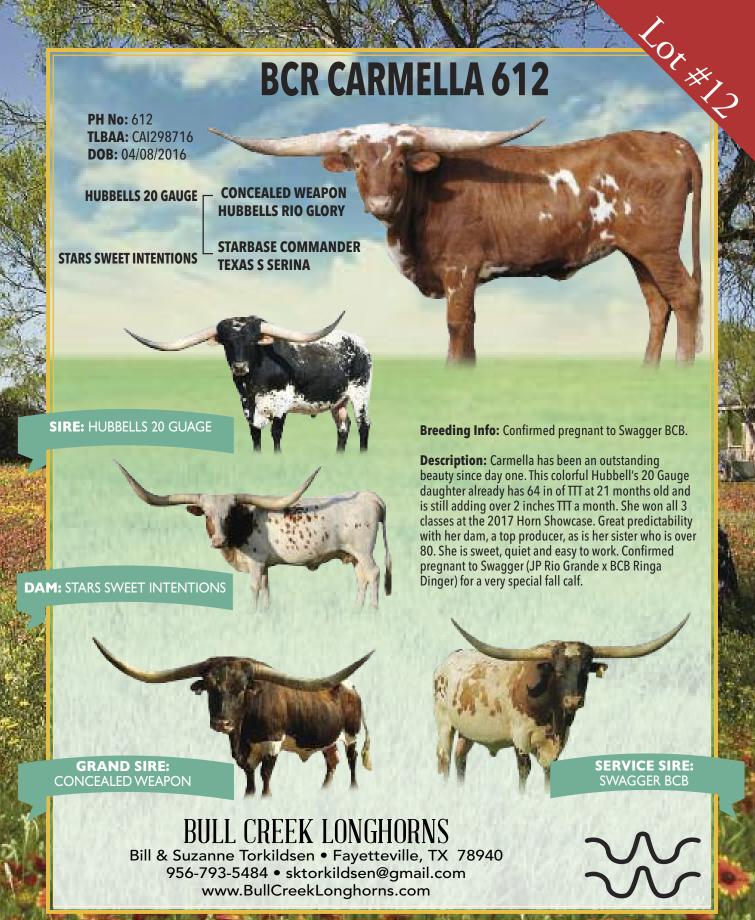

## BCR CARMELLA 612

DOB: 04/08/16
Hubbells 20 Gauge X
Stars Sweet Intentions
65.5" TTT on 2/28/18
Confirmed Pregnant to Swagger BCB

### SWAGGER BCB

DOB: 2/12/12

JP RIO GRANDE x RINGA DINGER
79.5" TTT on 2/28/18