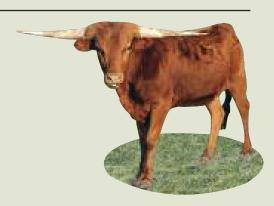

#### OWNED BY: MK Cattle Co.-Houston, TX

#### **MK MISS KIT KAT**

P. H. NO.:11

**CALVED: 9-16-15** 

TLBAA: CI302248\*

**CRISP RESPECT** 

HUNTS COMMAND RESPECT

MK SUPER KITTY

RM SUPER SLAM

**RM MISS KITTY 516** 

COMMENTS: OCV. You cannot ask for a better looking longhorn. Crisp Respect on top and the dam is a daughter of RM Miss Kitty. Super genetics make this beauty a must have. Heifer calf 10-14-17 by RM Aussie Cowboy. Exposed to Iron Warrior.