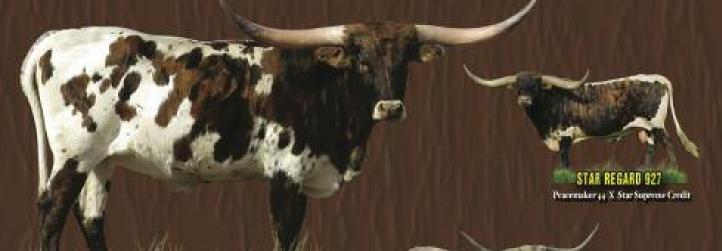

OWNED BY: RM Checkered Flag Partnership

P. H. NO.: 684

**CALVED: 10-19-10** 

**TLBAA**: BI87129

**IRON MIKE ST** 

YO COUNTRY CARMELA

**HUNTS COMMAND RESPECT HASKNIFE** 

**YO COUNTRY WIND** 

**YO CARMELA BEAUTY 2543** 

COMMENTS: This is the sire of 3S Danica, the all-time high selling Texas Longhorn cow at \$380,000. Iron Mike was used at Red McCombs Ranches for many years and produced some exceptional offspring. He is one of the greatest sons of Hunts Command Respect and a great outcross bull for many of us. Checkered Flag's dam was raised by the YO Ranch and her pedigree is top notch with RM Whirlwind WR, a tremendous producer in the 90s and a son of the breed great WR 26 as one grandsire and YO Centennial Beauty, the last calf of the great Beauty cow as the other. This bull marks his calves spectacularly. This is a rare opportunity to buy a proven bull in his prime. Selling 100% owership with possession on July 1, 2018. The partnership is including 281 straws of semen with the bull, 83" TTT.

#### LOT # 51

OWNED BY: Darlene Aldridge, DVM-Somerville, TX

**HALCYON STAR** 

P. H. NO.:522/5

**CALVED:** 5-22-15

TLBAA: C8301103\*

STAR REGARD 927

PEACEMAKER 44
STAR SUPREME CREDIT
GF SOUTHBROOKE