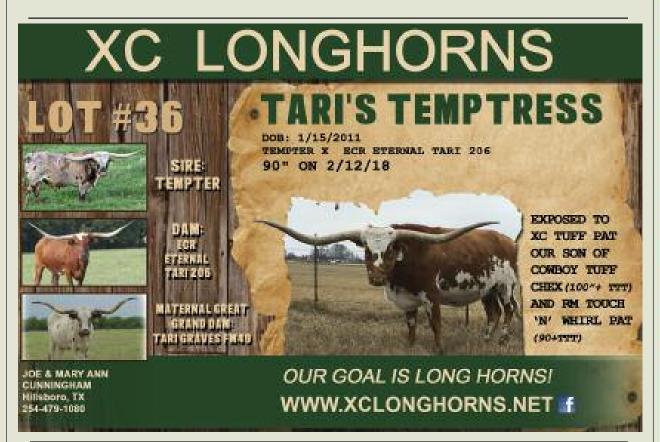

LVR LUCKY MALACHI

OWNED BY: Joe Cunningham-Hillsboro, TX SHAMROCK TARI'S TEMPTRESS

LOT # 36

P. H. NO .: 310

**CALVED:** 1-15-11

TLBAA: CT1276763

TEMPTER

FIELD OF PEARLS

TEMPTATION'S THE ACE

**ECR ETERNAL TARI 206** 

DON JULIO ETERNALLY TARI

COMMENTS: OCV. Tari's Temptress is the one everybody asks me about. Impeccable pedigree from Longhorn royalty. In October Tari's Temptress hit the mark 90" TTT. Updated measurement and breeding announced at the sale. Pasture exposed to XC Tuff Pat, a son of Tuff Chex (100+TTT) and RM Touch N Whirl PAT (90+TTT). Truly an elite longhorn cow. www.xclonghorns.net.