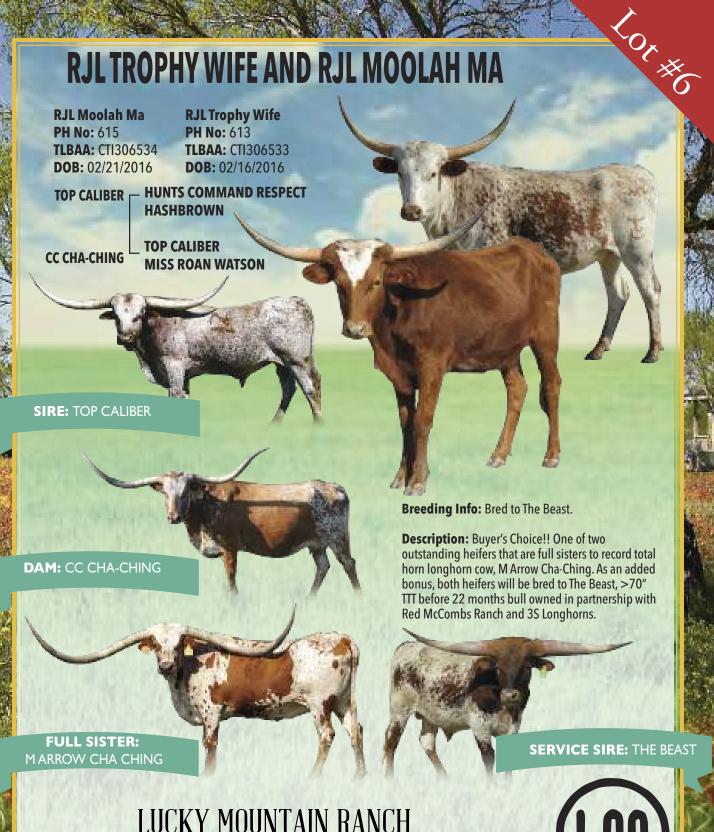

#### Lot 102 Helm Dixie Gal

DOB 10/21/2012 GM Rounder's Hoss x Helm Dixie Chic 70.625" TTT at 5 years

Cowboy Tuff Chex x Eternal Diamond

www.GillilandLonghorns.com

OWNED BY: Deer Creek Longhorns-Brenham, TX **D2 RAZZLE DAZZLE** 

LOT # 34

LOT # 35

P. H. NO.: 106

J.R. QUIBBLE

**CALVED: 10-22-13** 

ITLA: 269374

AWESOME VIAGRA

\_ PHENOMENON Starlight

J.R. RENDEZVOUS

J.R. QUTIE

COMMENTS: OCV. Razzle Dazzle lives up to her name. She is a colorful Awesome Viagra daughter that has produced nothing but colorful heifers for us. She is bred to Iron Son for a spring calf. He measured 69.50" TTT at 24 months. His dam is over 81" TTT with 3" tipped off each horn.