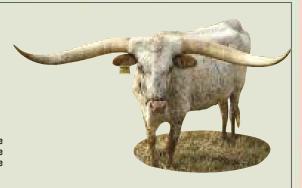

#### LOT # 24

OWNED BY: Roy & Patty Armstrong-Fredericksburg, TX

#### **RM PEPPER PAT 674**

P. H. NO.: 674

**CALVED: 6-1-10** 

TLBAA: CI271871

TOUCHDOWN OF RM

SUPER BOWL UNCURLED

I'M A HOT SHOT TOO **585 CAYENNE** 

COOPER'S HOT SAFARI

COMMENTS: OCV. This Touchdown Of RM daughter has it all. Horn and color. Just over 70" and growing. She is exposed to RM Aussie Cowboy from 1-6-18 to 3-1-18 for a late fall calf. With Super Bowl, VJ Tommie and Deigo's Hotshot in her pedigree, she is a can't miss. Millennium futurity eligible.