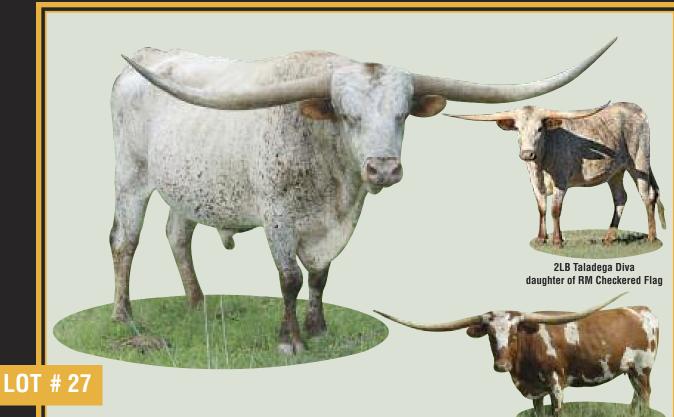

#### LOT # 17

#### OWNED BY: Rick & Tracey Friedrich - Pearland, TX

P. H. NO.:230 **CALVED: 11-27-12 TLBAA:** Cl284724 **JOAQUIN** SAM CHEX 708 **BL SADIE** PPF GUN MAKER PPF MIMOSA

COMMENTS: OCV. RR Remy is a special three-in-one consignment. Her dam PPF Mimosa is in the top 1/2 dozen cows of all time with 115" TH. Her sire Sam Chex 708 is an awesome producer. Remy has won five bronzes for us and one was after she tipped her right horn. Remy was 35-1/4" TTT at twelve months and 60" TTT at twenty four months old. On 9-30-17 she

**CG SCARLET** 

measured 77-1/2" TTT x 103" TH. She has an RR Escondido Red heifer calf at side. DOB 10-26-17. RR Escondido Red is a living record holder with more total horn at his age than any longhorn bull has ever had - ever. His four year old measurement was 84" TTT x 113" TH. She will sell bred to RR Sweet Brindle Dust for a fall calf. He measures 85" TTT x 115" TH. Remy is Johne's free and her calves are Millennium eligible.