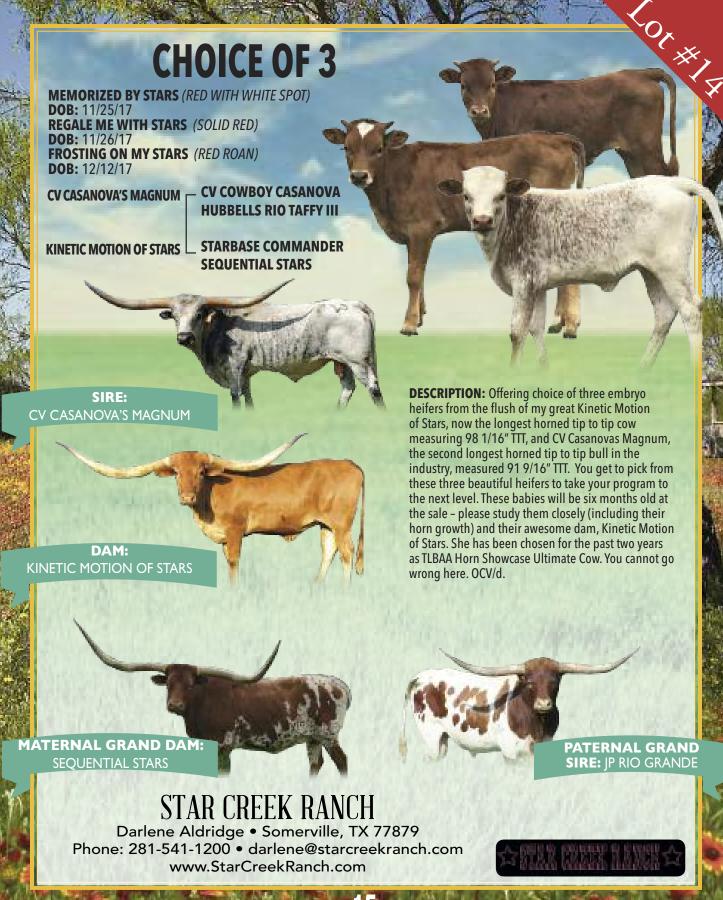

The Fiesta Heifer Sale this year presents a very special offering. We asked our consignors to send us the best they had. They didn't let us down. These truly are elite cattle. You could create an incredible herd with the sixteen lots being offered. We strongly suggest you study these cattle as we are confident that they will have an impact on the breed for many years to come. This is your opportunity to buy cattle that normally would not be for sale.

The Fiesta Sale offering has something for everyone. We have some amazing and beautiful heifers, some young cows on their way to stardom and some massive horned cows that can put your program on the map immediately. This year we have two cows that are over 90" TTT. We also have a number of special cows in the 80's. If you are looking for horn genetics, this sale is packed with them.