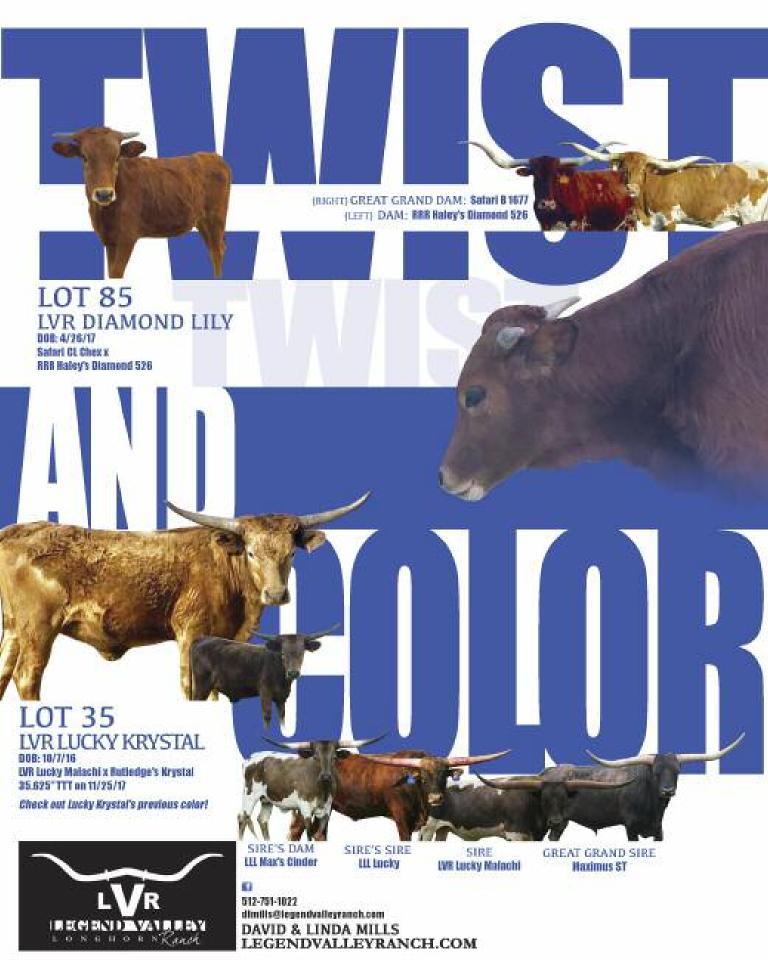

OWNED BY: David & Linda Mills-Spicewood, TX LVR LUCKY KRYSTAL

CALVED: 10-7-16 TLBAA: PENDING

P. H. NO.:1661 CALVED:

LLL LUCKY
LLL MAX'S CINDER

RUTLEDGE'S KRYSTAL WATSON 167

RUTLEDGE'S SPECKLED LADY

COMMENTS: OCV. Got grulla! LLL Lucky genetics on top and a 108" TH dam on the bottom. Killer genetics, great color and solid horn growth. Color adds value... get you some!

LVR LUCKY MALACHI

OWNED BY: Joe Cunningham-Hillsboro, TX SHAMROCK TARI'S TEMPTRESS

LOT # 36

P. H. NO .: 310

**CALVED:** 1-15-11

TLBAA: CT1276763

TEMPTER

FIELD OF PEARLS

TEMPTATION'S THE ACE

**ECR ETERNAL TARI 206** 

DON JULIO ETERNALLY TARI

COMMENTS: OCV. Tari's Temptress is the one everybody asks me about. Impeccable pedigree from Longhorn royalty. In October Tari's Temptress hit the mark 90" TTT. Updated measurement and breeding announced at the sale. Pasture exposed to XC Tuff Pat, a son of Tuff Chex (100+TTT) and RM Touch N Whirl PAT (90+TTT). Truly an elite longhorn cow. www.xclonghorns.net.