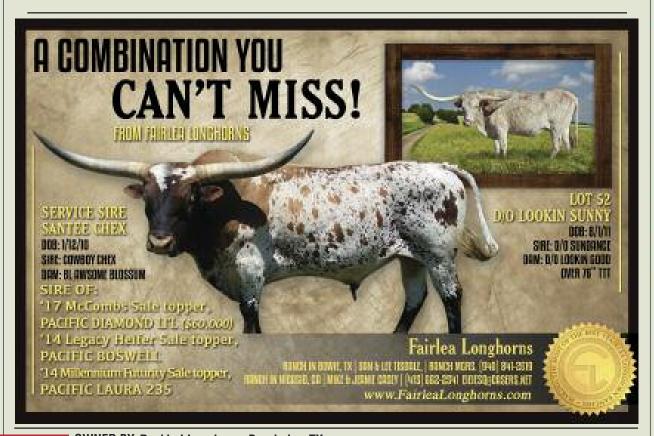

## STAR CREEK RANCH Texas Longborns for sale at all times

SOMERVILLE, TX 77879 DARLENE STARCREEKRANCH.COM WWW.Starcreekranch.com

OWNED BY: Mike Casey-Nicasio, CA D/O LOOKIN SUNNY

P. H. NO.:81/11

**CALVED:** 5-18-13

TLBAA: C276484

D/O SUNDANCE

SHALAKO CHEX **DELTA MANDY** 

D/O LOOKIN GOOD

D/O KANSAS COWBOY

**B-C LOOKIN LETHAL** 

COMMENTS: OCV. Here is a young cow with over 76" TTT. Her bloodlines are heavily influenced by Bob Loomis' great bull, Unlimited (VJ Tommie) as well as by Emperor and Lethal Blade. She is bred to Santee Chex who has a habit of producing fantactic heifers, including high selling heifers at the Legacy and at last year's Fiesta Heifer Sale. Help yourself.