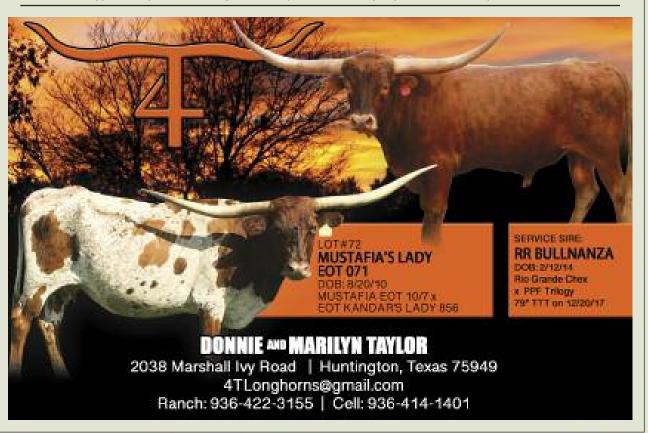

## OWNED BY: Donnie & Marilyn Taylor-Huntington, TX MUSTAFIA'S LADY EOT 071

P. H. NO.: 071

**CALVED:** 8-20-10

TLBAA: C1273125\*

**MUSTAFIA EOT 10/7** 

DONOVAN EOT 468

MIOSTAFIA EUT 10/7

EOT OUTBACK MISS CHARMIN

EOT KANDAR'S LADY 856 KANDAR EOT 473

EOT CHERRYPICKER'S LADY

COMMENTS: OCV. Fantastic brindle cow, raises big, stout calves. We are keeping last year's heifer as her replacement. Service sire RR Bullnanza is a big, red bull that carries JP Rio Grande, JR Grand Slam, BL Night Chex, PPF Gun Maker and PPF Trilogy in his pedigree. Serv-

ice sire Renegade is a motley-faced black bull that has JR Grand Slam, GF Gman, Ace's Medicine Man and Ace's Mojo in his pedigree. Date of birth of calf will determine sire. Mustafia's Lady is a gentle, delightful cow to own. With her patchwork brindle hide, big body and wide out-stretched horns, she makes a pretty picture in the pasture.