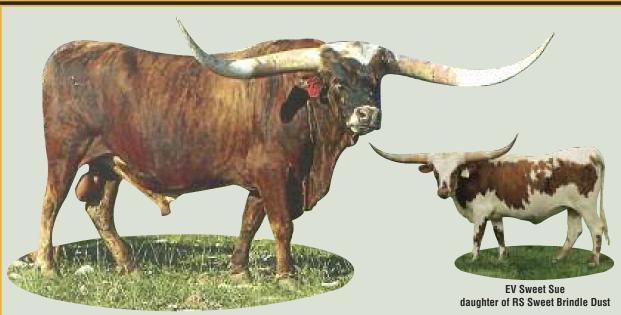

#### **SWEET BRINDLE DUST**

P. H. NO.:144

CALVED: 11-5-10 TLBAA: B883845\*

JP RIO GRANDE

**SWEET CHEX 783** 

**BL SWEET CHEEKS** 

**PPF FAIRY DUST** 

**PPF GUN MAKER** 

#### KERNOW WENDRONA

**COMMENTS: RR Sweet Brindle Dust is an industry icon. He** is in his prime at seven years old (DOB 11-5-10). He measures 85" TTT x 115" TH. This makes him second all time total horn leader in our industry. He produces horn too. He has won Ultimate Bull, Bull Alley and a lot of Bronzes as well. His straw sales have been solid, selling over 600 straws. Now that he is consigned to a sale, we will discontinue the straw sales and give our straw inventory to his new owner so that we are not competing with their future straw sales. The way he produces horn, his straw sales will have a bright future. The straws coming with him are 988 Al Quality Conventional Straws, 78 Flush Quality Conventional Straws and 62 Heifer Sexed 5.0 Straws. He is an easy keeper, stays at home and comes from a program where he has been Johne's tested throughout his life.

**KDK Sweet Magnolia** daughter of RS Sweet Brindle Dust

**LVR Sweet Sunshine** daughter of RS Sweet Brindle Dust

**RR Stardust** daughter of RS Sweet Brindle Dust

OWNED BY: JM Texas Longhorns-Comfort, TX