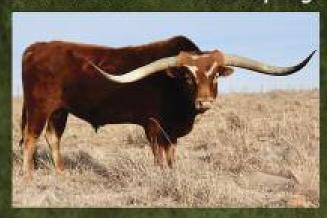

#### LOT # 74

OWNED BY: Charlene & Mark Gilliland, MD-Winfield, KS

#### M ARROW WOW'S DANDELION

P. H. NO.: 476

**CALVED: 10-5-12** 

TLBAA: C1291842\*

M ARROW WOW

DH RED RANGER

SLICKS LITTLE STAR Double tex

ALLENS DOHERTY 10/06

RANGER'S MONIES

COMMENTS: OCV. Dandelion is a young cow with great conformation, a perfect hornset and a great production history. Her pedigree includes M Arrow Wow and Allen's Doherty 10/06 CF 11. Her horns have a lot of twist and will be approaching 80" TTT at maturity. Be produces like clockwork each year and we are keeping 2 heifers out of CV Cowboy Casanova and RC Tsunami 2. She is confirmed bred to JBR Eclipse (Cowboy Tuff Chex X Eternal Diamond - 3 ancestors over 90" TTT) for a 2018 calf. Go to www.gillilandranch.com for updates.