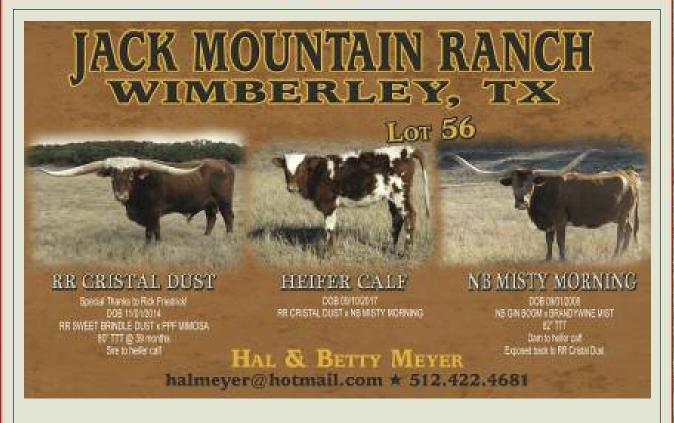

#### **OWNED BY: Hal Meyer-Wimberly, TX** NB MISTY MORNING

**LOT # 56** 

P. H. NO.:812

**CALVED: 9-1-08** 

TLBAA: C1259225\*

**BOOMERANG CP** 

NB GIN BOOM

JMC P'S GINGER SNAP

**BRANDYWINE MIST** 

SUPER COACH STOCKTON'S BLU MIST

COMMENTS: OCV. NB Misty Morning is an excellent cow who will enhance any breeding program. She comes with strong pedigree and excellent breeding top and bottom. Her sire is NB Gin Boom, and he brings in Boomerang CP, Overlord CP and Phenomenon breeding. Her dam is Brandywine

Mist and she brings in Super Coach and Coach, along with old longhorn blood in Dode's Bluboy. I have her daughter, JMR Sweet Mist (7-11 Making Magic x NM Misty Morning), consigned to John Marshall's Blue Ridge Ranch Sale in April, 2018. NM Misty Morning is being sold with a beautiful heifer calf at side by RR Cristal Dust (80" TTT at 3 years old. Thanks Rick Friedrich!); and NB Misty Morning is exposed back to RR Cristal Dust. Misty Morning measured 82" TTT in January, 2018. Here is an opportunity for a great cow, with great horn growth and a beautiful heifer calf at side!