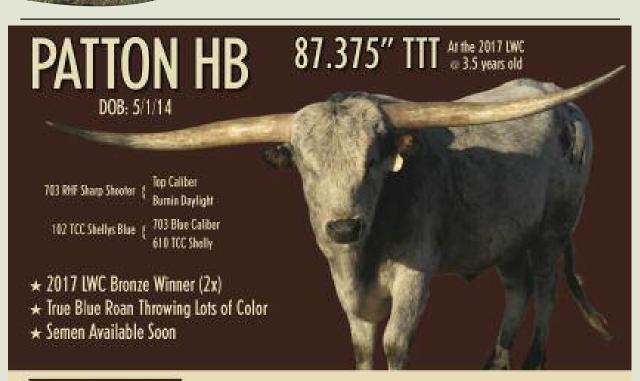

#### **BH PRETTY THING**

P. H. NO.: 99

MR BOOMERIFIC

ured 87"+ TTT at 3 1/2 years of age.

**BH PRETTY TWO NOT GUNNA** 

**EOT BLACK ARROW** COMMENTS: OCV. If you like twist, take a look. Twist is a longhorn trait that is difficult to breed for and more and more hard to find. Should be bred to Patton HB for a 2018 calf. Patton meas-

**CALVED: 3-25-09** TLBAA: C1263460\* **BOOMERANG CP** COCO PUFF 1

OWNED BY: David & Linda Mills-Spicewood, TX

LVR DIAMOND LILY

**CALVED: 4-16-17** 

P. H. NO.: 1756 **FARLAP CHEX CP** 

SAFARI BL CHEX **NIGHT SAFARI BL833** J.R. PREMIUM