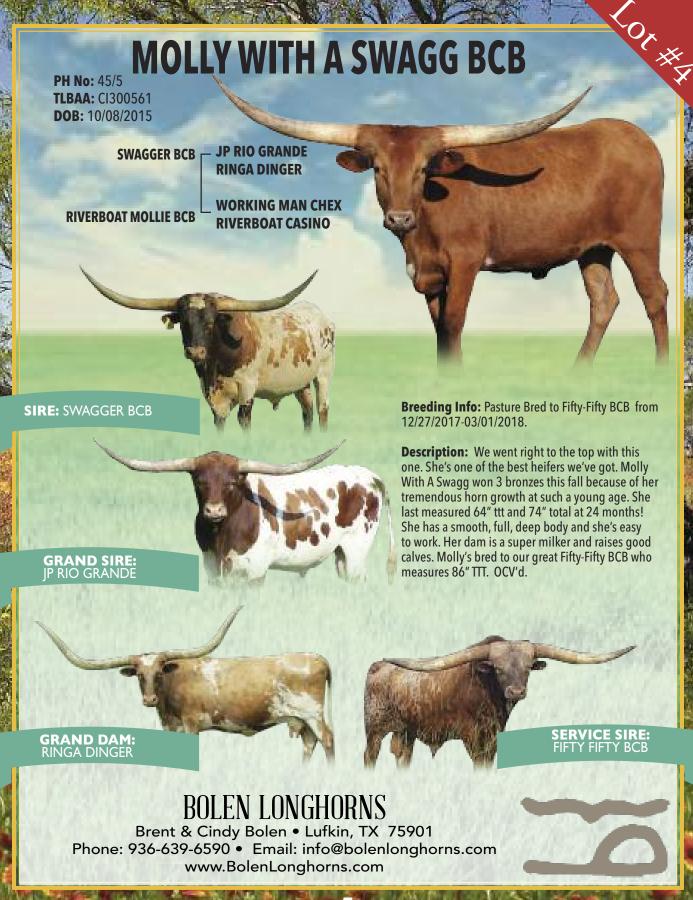

**LOT # 45** 

P. H. NO.:3/16

**CALVED: 2-6-16** 

TLBAA: C1299662\*

**COWBOY TROPHY** FORGET ME NOT BCB **COWBOY CHEX** TROPHY'S FIRST LADY

**BANDERA CHEX** 

**DELLA VIRGINIA BCB** 

COMMENTS: OCV. Forget Me Not is a fancy heifer with a proven pedigree including Poco Lady BL, BL Poco Bueno, Bandera Chex, Peacemaker 44 (X2), Cowboy Chex, Watson 167, and Trophy's First Lady. Holy Cow! She is long and clean. 55" TTT while 22 months old. Add some proven genetics to your herd. Exposed to Top Shelf BCB from 11-9-17 to 2-19-18. More information at www.holycowlonghorns.com.