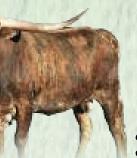

#### **3S SAUCY AUSSIE**

PH No: 53 TLBAA: CI298220 DOB: 04/20/2015

RM AUSSIE COWBOY

COWBOY CHEX
BHR BOOMERANG BEAUTY

**DAM: 3S AWESOME TOUCH** 

**GRAND DAM:**BHR BOOMERANG BEAUTY

**GRAND DAM:** GF AVVESOME YATES

**3S AWESOME TOUCH** 

TOUCHDOWN OF RM GF AWESOME YATES

**Breeding Info:** Heifer calf at side 3/6/18 sired by Razzmatazz of RM.

**Description:** Saucy Aussie is the oldest daughter of RM Aussie Cowboy, a young bull that is rapidly proving to be a powerhouse producer. She has a ton of horn measuring 67 1/4" TTT on 2/6/18. She has incredible cows on both sides of her pedigree. We call her dam Sugar and she is one of our best producers with over 80" TTT. Her granddams are both special cows. BHR Boomerang Beauty is an extreme twist cow with over 82" TTT and GF Awesome Yates was mid 80's when she sold here several years ago. Further back in her pedigree is BL Poco Bueno and her dam LCR Buena Joya as well as the Butler cow Uncurled, the dam of Touchdown. Not only is she loaded with strong cow families but she has several of the breed's best producing bulls behind her as well: Cowboy Chex, Peacemaker, Coach, Boomerang, Super Bowl, Touchdown of RM, VJ Tommie and GF Heavy Hitter, the first over 80" bull in the breed. One could say she is programmed for success. She will have a calf at side sired by Razzmatazz of RM, a Cowboy Tuff Chex X RM Iron Jubilee son (she is a Shadow Jubilee daughter). There is nothing but quality here. OCV'd.

**3S LONGHORNS** 

Alan & Teresa Sparger • Comfort, TX Phone: (210) 445-8798 Email: dodgeram52@yahoo.com

35

SERVICE SIRE: RAZZMATAZZ OF RM