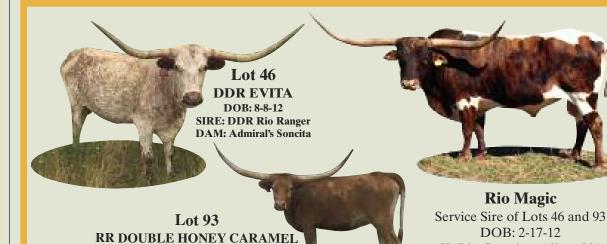

**OWNED BY: Barrett & Melanie Evans DDR EVITA** 

TLBAA: C1280500\*

**LOT # 46** 

P. H. NO.:212

DH RED RANGER

DDR RIO RANGER

**CALVED: 8-8-12** 

FL RIO MAXINE

IMPACTS REAR ADMIRAL

ADMIRAL'S SONCITA

**EVITA** 

COMMENTS: OCV. This is a very colorful young cow with a lot of horn. Measurement announced at sale. She has some greats in her pedigree including DH Red Ranger and Maximus. Exposed from 10-21-17 to sale date to Rio Magic, out of the great JP Rio Grande and the over 86" Allen's 231.

DAM: RR Unstopabull Honey

## OWNED BY: Barrett & Melanie Evans-San Antonio, TX RR DOUBLE HONEY CARAMEL

P. H. NO.:326

**CALVED: 11-30-14** 

TLBAA: CI291575\*

BW DOUBLE WHAMMY

BIG WIG

MO-REFLECT BAR

RR UNSTOPABULL HONEY

ASOCL UNSTOPABULL EMPEROR

A HONEY OF A SLAM PRTL

COMMENTS: OCV. A beautiful big horned young cow out of Rick and Tracey Friedrich's program. Her sire brings five over 80" and 90" animals to her pedigree. This is a hard one to let go of but my wife said I can't keep them all! Exposed to Rio Magic from 8-2-17 to sale date.