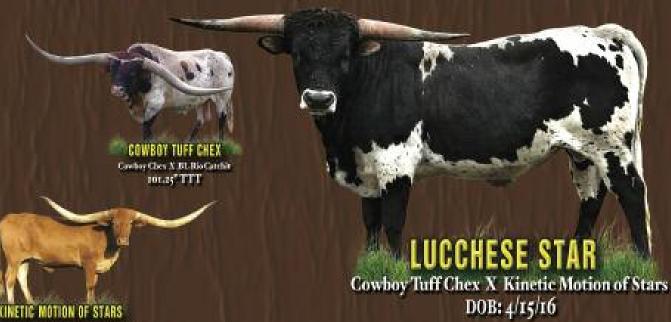

STARS SOUTHERN ACCENT

585 CONCHO

COMMENTS: OCV. Halcyon Star is a very fancy, brindle and white heifer that is a half sister to Sequential Stars, dam of Kinetic Motion of Stars, longest TTT horned cow in the breed. This is one of the strongest producing lines of cattle in my program. To really top off this package she comes confirmed pregnant to Lucchese Star, son of Cowboy Tuff Chex, longest horned bull in the breed and Kenetic Motion of Stars. She is due summer of 2018. You definitely want to take this beauty home.

## HALCYON STAR

Star Regard 927 X Stars Southern Accent DOB: 5/22/15 64" TTT • 78" TH

Confirmed Pregnant to Lucchese Star

KINETIC MOTION OF STARS Starbase Commander X Sequential Stars 98.0625" TTT

DARLENE ALDRIDGE, DVM