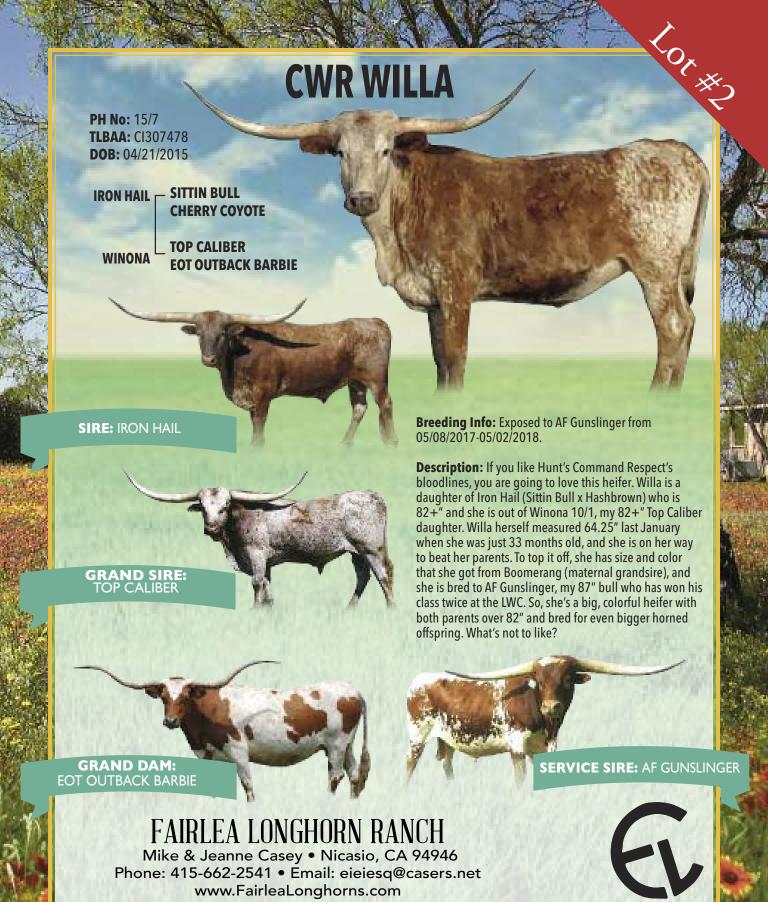

#### LOT # 23

**OWNED BY: Bow Carpenter-Comfort, TX** 

#### **BC SMOKE'N PRECIOUS**

P. H. NO.:414

**CALVED: 4/11/14** 

TLBAA: C1293645

LAR SMOKE'N

**COWBOY CHEX SMOKY ROAN** 

SUNHAVEN SITTIN PRECIOUS

SITTIN BULL

**GF POSSUM GIRL** 

COMMENTS: OCV. Here is one of my favorites. Specked up with four or five colors and some brindle to boot. Great conformation with perfect horn set showing off her beautiful horns. She comes with a bull calf out of my bull BC Awesome Mesquite who has done an unbelievable job for me. She should be bred back the same way. This is a great opportunity.