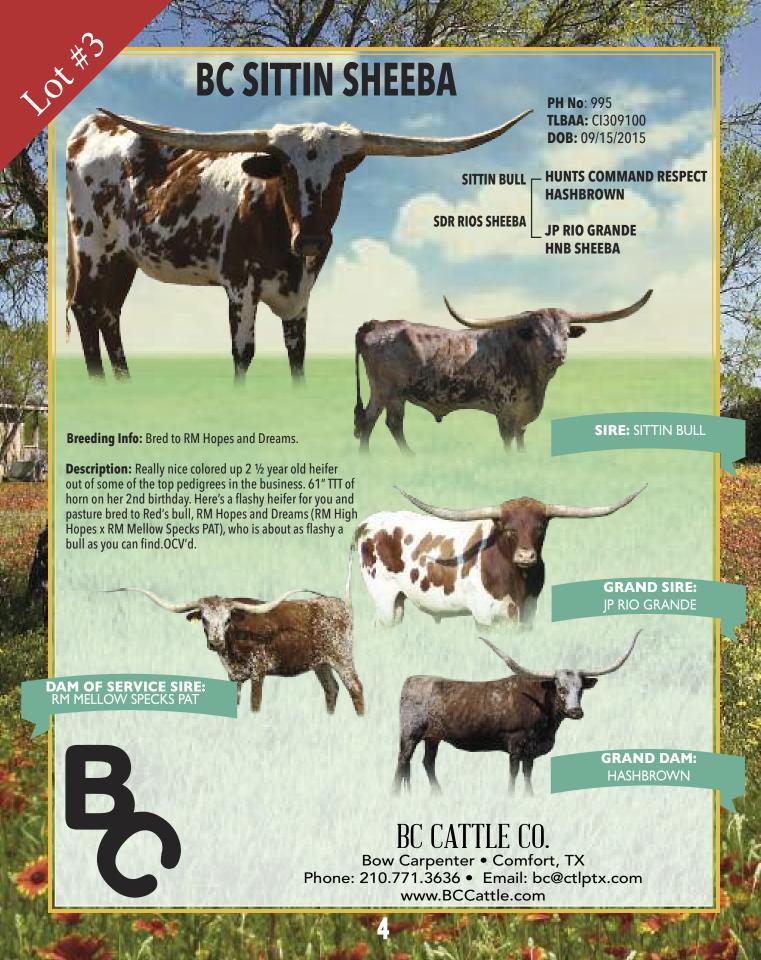

#### LOT # 23

**OWNED BY: Bow Carpenter-Comfort, TX** 

#### **BC SMOKE'N PRECIOUS**

P. H. NO.:414

**CALVED: 4/11/14** 

TLBAA: C1293645

LAR SMOKE'N

**COWBOY CHEX SMOKY ROAN** 

SUNHAVEN SITTIN PRECIOUS

SITTIN BULL

**GF POSSUM GIRL** 

COMMENTS: OCV. Here is one of my favorites. Specked up with four or five colors and some brindle to boot. Great conformation with perfect horn set showing off her beautiful horns. She comes with a bull calf out of my bull BC Awesome Mesquite who has done an unbelievable job for me. She should be bred back the same way. This is a great opportunity.