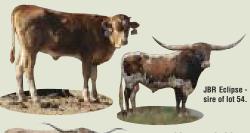

## OWNED BY: Chisholm Trail Cartel-Frankfort, KS **UNBRANDED HEIFER**

**CALVED:** 10-6-17

P. H. NO.: JBR ECLIPSE

**ALLENS DOHERTY 349** 

COWBOY TUFF CHEX

ETERNAL DIAMOND WS JAMAKIZM

ALLENS DOHERTY 1/06 CF 11

COMMENTS: OCV. Adding a heifer of this quality to your herd is the same as playing with a stacked deck. You're a sure bet to be a winner. JBR Eclipse calves are extremely correct, thick with an abundance of horn at a young age. Eclipse has won the HSC Futurity once and a HSC Superior Award twice. He has Cowboy Tuff Chex, BL Rio Catchit and Eternal Diamond in his direct pedigree. On the dam's side we sold her at the HSC in 2016 and she was the high seller at \$27,500. Powerful WS Jamakizm daughter out of a clone of Doherty 6. McCombs Ranch owns a half sister to Allens Doherty 349 but sired by Top Caliber. McCombs cow's horns twist and range in the 90" TTT. Buy with confidence.