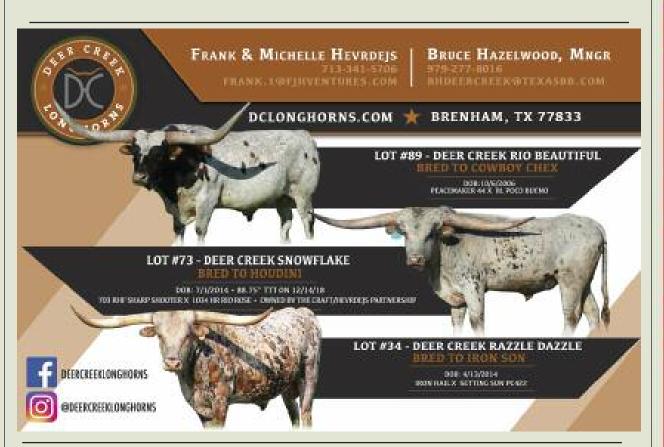

## OWNED BY: Deer Creek Longhorns-Brenham, TX **SNOWFLAKE TROPHY**

P. H. NO.:54

**CALVED:** 9-29-14

TLBAA: C1295876\*

**COWBOY TROPHY** 

COWBOY CHEX

TROPHY'S FIRST LADY

MISS TEXAS SNOWFLAKE

J.R. SEMAN BL FIREFLY

COMMENTS: OCV. This colored up gal just keep's putting on the horn, wide and laying back. Her sire is a black and white Cowboy Chex son, Cowboy Trophy who is out of Trophy's First Lady, a twisty horn 80" TTT cow. Snowflake Trophy is bred to TCC Houdini for a May calf. Houdini is an incredible bull that measured 85.75" TTT before his third birthday.

#### OWNED BY: Deer Creek Longhorns-Brenham, TX **RIO BEAUTIFUL**

LOT # 89

P. H. NO.:11/3

**CALVED:** 4-13-11

TLBAA: 262338

JP RIO GRANDE

J.R. GRAND SLAM TX W LUCKY LADY

D/O BEAUTIFUL

**BOOMERANG CP** 

D/O LETHAL BEAUTY

COMMENTS: OCV. Rio Beautiful measured 82.75" TTT last November. She should be pushing on 90" TTT in another year according to her current horn growth. She has an easy temperament and has raised good calves every year. She is bred to Cowboy Chex for an early spring calf.

LOT # 34

LOT # 35

P. H. NO.: 106

J.R. QUIBBLE

**CALVED: 10-22-13** 

ITLA: 269374

AWESOME VIAGRA

\_ PHENOMENON Starlight

J.R. RENDEZVOUS

J.R. QUTIE

COMMENTS: OCV. Razzle Dazzle lives up to her name. She is a colorful Awesome Viagra daughter that has produced nothing but colorful heifers for us. She is bred to Iron Son for a spring calf. He measured 69.50" TTT at 24 months. His dam is over 81" TTT with 3" tipped off each horn.