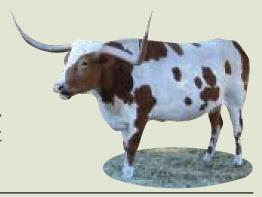

#### LOT # 63

## OWNED BY: Roy & Patty Armstrong-Fredericksburg, TX RJF SHOW STOPPER

P. H. NO.:33/12

**CALVED: 8-016-12** 

TLBAA: C8295182\*

**DUPRESS CHEX 792** 

\_\_\_ JP RIO GRANDE

POCO LADY BL Awesome Viagra

GALA SHOW OF STARS

\_ AWESUME VI SARASAM

COMMENTS: OCV. This beautiful cow will make a great addition to any herd. She has JP Rio Grande and Awesome Viagra in her pedigree. She has (9) 80"+ TTT in her pedigree. Dauntless Bohannon (4-17-15 - RJF Rainman X RJF Showstopper) owned by Ross Suber, Dauntless Longhorns is just one example of her great offspring. We are keeping her 2017 heifer as a replacement. She has been exposed to RM Aussie Cowboy from 1-6-18 to 3-1-18 for a late fall calf. Millennium Futurity eligible.