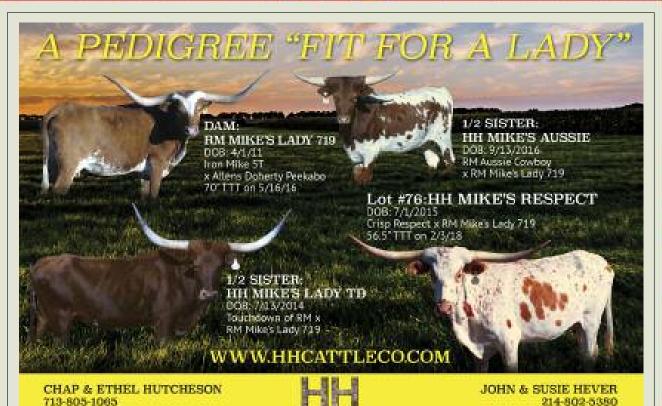

# Announcing a new partnership with HH Cattle Co.

RM High Hopes has proven himself to be one of the great producing bulls in the breed. We are excited to have John Hever and Chap Hutcheson as our new partners.

#### ALLENS DOHERTY PEEKABOO

P. H. NO.: 144/04

**CALVED:** 6-5-04

TLBAA: C231501

**EQUALIZER 26/5** 

**EMPEROR EXPECT A FAVORITE** 

**DOHERTY 6** 

**DOUBLE TEX** RANGER'S MONIES

COMMENTS: OCV. This cow's dam, Doherty 6, was an amazing producer for the Allens. Peekaboo has a daughter that now measures 86", HH Cattle Co. owns a fabulous Iron Mike daughter of her's that is one of their best producers and we have a great Touchdown daughter. Production is what it's all about and she is more than proven. We think so much of her that we bred her to RM Checkered Flag. She is a heavy milker and a calf raising machine. This will be your only chance to ever own a Doherty 6 daughter.

#### **HH MIKE'S RESPECT**

P. H. NO.:84

**CALVED:** 7-1-15

TLBAA: C1298180\*

CRISP RESPECT

HUNTS COMMAND RESPECT

UNIOF NEOFEGI

CRISP

RM MIKE'S LADY 719

**ALLENS DOHERTY PEEKABOO** 

COMMENTS: OCV. Young, colorful offspring of the 83" TTT Crisp Respect and RM Mike's Lady 719. Her dam has produced the finest heifers in our herd while her sire is a product of Hunts Command Respect. She has been bred to RM Aussie Cowboy who has several of his daughters in this sale.