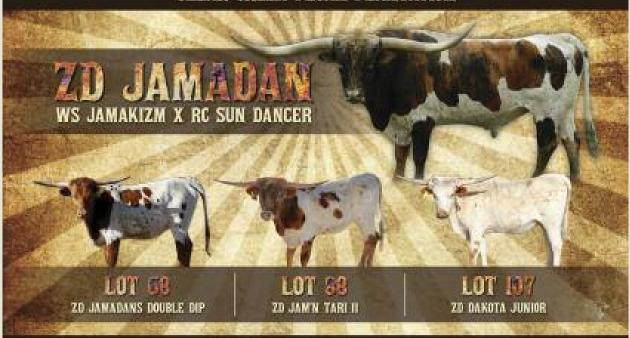

#### LOT # 68

**OWNED BY: Zech Dameron-Coppell, TX** 

#### **ZD JAMADANS DOUBLE DIP**

P. H. NO.:567

**CALVED: 4-15-16** 

TLBAA: CI303796\*

ZD JAMADAN

\_ WS JAMAKIZM

LD UNINDAN

RC SUN DANCER ZD JAMADAN

ZD JAMADAN'S LACEY

RC LACEY J

COMMENTS: OCV. 2016 model with a lot of Jamakizm bred to 2-M Rio Bravo, Rio Grande X Shadow Jubilee. Lots of nice breeding here.

#### **OWNED BY: Zech Dameron III-Coppell, TX** ZD JAM'N TARI II

LOT # 88

P. H. NO.: 569

**CALVED: 3-3-16** 

TLBAA: CI301744\*

JD JAMADAN

**WS JAMAKIZM** RC SUN DANCER

ZD JAVADANS TARI VICTORY

**ZD JAMADANS CB TARI'S VICTORY** 

COMMENTS: OCV. Bred to ZD Pacific Cowboy Up, Bob Loomis bull's son (Cowboy Up X Pacific Mermaid). Both are very desirable in the horn breeding game. Beautiful heifer.