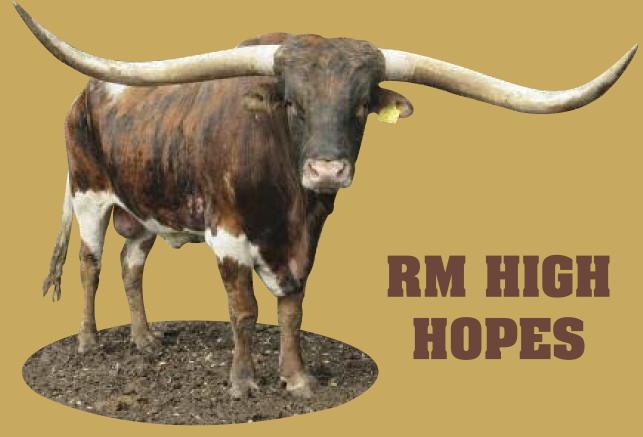

# Announcing a new partnership with HH Cattle Co.

RM High Hopes has proven himself to be one of the great producing bulls in the breed. We are excited to have John Hever and Chap Hutcheson as our new partners.

#### SERVICE SIRE:

RM Checkered Flag

IRON MIKE ST x YO COUNTRY CARMELA
Owned in Half Interest with Red McCombs

B reeding status will be confirmed by the sale date.

Jim O'Connor

1913 Wyatt Ct. • Jefferson City, MO 65109

## ZD HOP

RM High Hopes x RM ASPEN PAT 72" TTT on 2/14/18 One of the best RM High Hopes daughters EXPOSED TO BM CHECKERED FLAG UNTIL SALE DATE