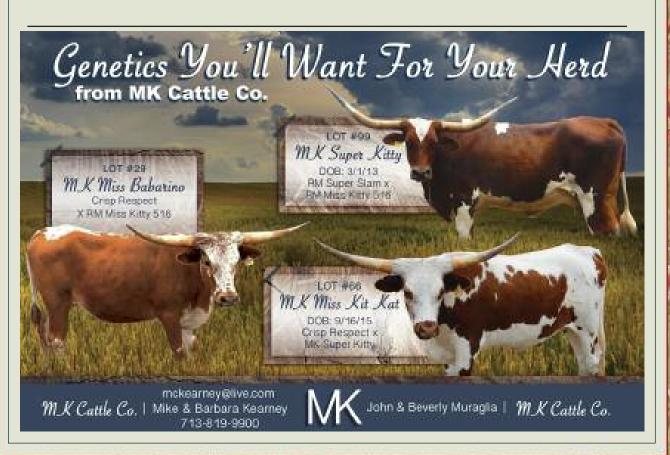

OWNED BY: MK Cattle Co.-Houston, TX

#### **MK MISS BABARINO**

**CALVED: 10-17-15** 

TLBAA: C1302240

P. H. NO.:0 CRISP RESPECT

**RM MISS KITTY 516** 

**HUNTS COMMAND RESPECT** 

**CRISP** 

**GUN SLINGER** 

ALLENS DOHERTY PEEKABOO

COMMENTS: OCV. Great color and super genetics make this young lady a must have for your breeding program. Crisp Respect on top and RM Miss Kitty on the bottom is a sure fire combination. Grandsires Hunts Command Respect and Gunslinger ensure you have a winner.Bull calf 10-18-17 by RM Aussie Cowboy. Exposed to Iron Warrior.

#### OWNED BY: MK Cattle Co.-Houston, TX

#### **MK MISS KIT KAT**

P. H. NO.:11

**CALVED: 9-16-15** 

TLBAA: CI302248\*

**CRISP RESPECT** 

HUNTS COMMAND RESPECT

MK SUPER KITTY

RM SUPER SLAM

**RM MISS KITTY 516** 

COMMENTS: OCV. You cannot ask for a better looking longhorn. Crisp Respect on top and the dam is a daughter of RM Miss Kitty. Super genetics make this beauty a must have. Heifer calf 10-14-17 by RM Aussie Cowboy. Exposed to Iron Warrior.