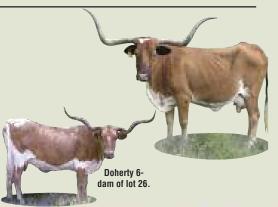

#### LOT # 26

OWNED BY: Red McCombs Ranches of Texas-Johnson City, TX

#### ALLENS DOHERTY PEEKABOO

P. H. NO.: 144/04

**CALVED:** 6-5-04

TLBAA: C231501

**EQUALIZER 26/5** 

**EMPEROR EXPECT A FAVORITE** 

**DOHERTY 6** 

**DOUBLE TEX** RANGER'S MONIES

COMMENTS: OCV. This cow's dam, Doherty 6, was an amazing producer for the Allens. Peekaboo has a daughter that now measures 86", HH Cattle Co. owns a fabulous Iron Mike daughter of her's that is one of their best producers and we have a great Touchdown daughter. Production is what it's all about and she is more than proven. We think so much of her that we bred her to RM Checkered Flag. She is a heavy milker and a calf raising machine. This will be your only chance to ever own a Doherty 6 daughter.