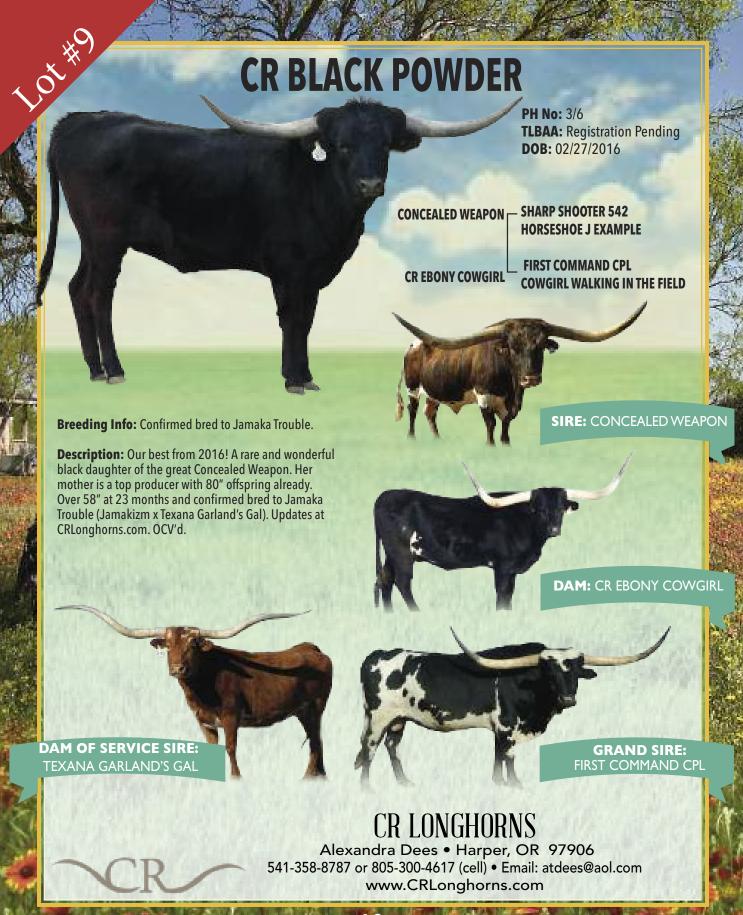

#### **LOT #53**

OWNED BY: Rockin I Longhorns-Bergheim, TX **LINDAS CONCEALED WEAPON** 

P. H. NO.: 402/11

**CALVED: 10-13-11** 

TLBAA: CT1280956\*

**CONCEALED WEAPON** 

HORSESHOE J CHARM BL COACH'S DESPERADO

HUBBELLS RIO LINDA

TX W LUCKY LADY DAYTON J CHEX

COMMENTS: OCV. Time to sit up straight and pay attention as one heck of an opportunity is right in front of you. Gorgeous CW daughter out of one of the best producing Rio daughters out there. There have been several Linda daughters that have sold for over \$10,000 at this sale. She was just a little under 80" TTT last summer and we expect that she will achieve that magic

mark by sale time. She has a powerhouse bull calf at side sired by WS Vengeance, a full brother to WS Vindicator. We have her exposed back to JBR Eclipse to add two over 95" TTT and 1 over 101" TTT animals to that calf's pedigree. If you're looking for a donor cow, she just stepped in the ring. Possibly the best three-in-one package you will see today.