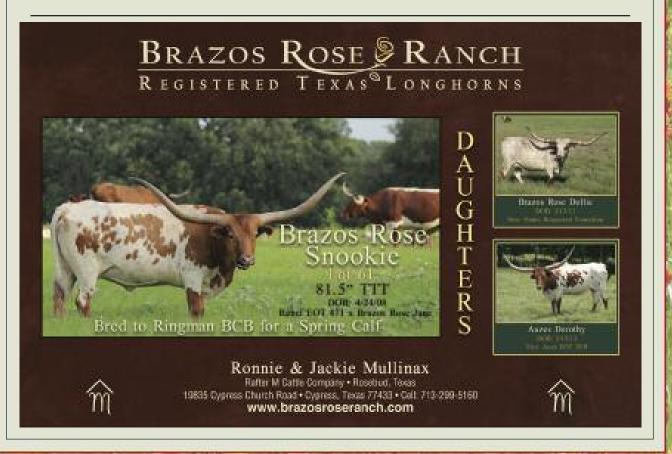

#### LOT # 61

#### OWNED BY: Ronnnie Mullinax-Rosebud, TX

#### **BRAZOS ROSE SNOOKIE**

P. H. NO.: 78/8

**CALVED: 4-24-08** 

TLBAA: C1259694\*

**REBEL EOT 471** 

\_\_ EOT KANSTAR 906 EOT OUTBACK TWIST

**BRAZOS ROSE JANE** 

SHADOW RULA MI TIERRA 118

COMMENTS: OCV. Beautiful big based cow with a nice Texas twist. TTT measurement in November was 81 1/2". Bred to Ringman BCB for a spring calf. We have retained three of her heifers in the herd as replacements.