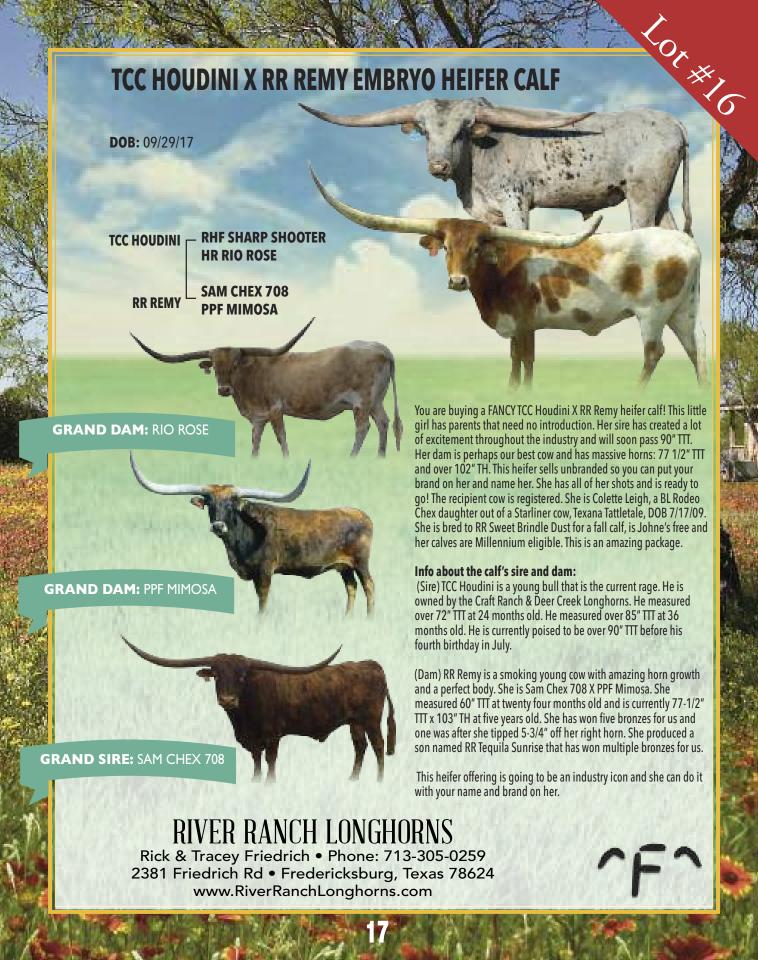

#### OWNED BY: Rick & Tracey Friedrich - Pearland, TX

P. H. NO.:230 **CALVED: 11-27-12 TLBAA:** Cl284724 **JOAQUIN** SAM CHEX 708 **BL SADIE** PPF GUN MAKER PPF MIMOSA

COMMENTS: OCV. RR Remy is a special three-in-one consignment. Her dam PPF Mimosa is in the top 1/2 dozen cows of all time with 115" TH. Her sire Sam Chex 708 is an awesome producer. Remy has won five bronzes for us and one was after she tipped her right horn. Remy was 35-1/4" TTT at twelve months and 60" TTT at twenty four months old. On 9-30-17 she

**CG SCARLET** 

measured 77-1/2" TTT x 103" TH. She has an RR Escondido Red heifer calf at side. DOB 10-26-17. RR Escondido Red is a living record holder with more total horn at his age than any longhorn bull has ever had - ever. His four year old measurement was 84" TTT x 113" TH. She will sell bred to RR Sweet Brindle Dust for a fall calf. He measures 85" TTT x 115" TH. Remy is Johne's free and her calves are Millennium eligible.