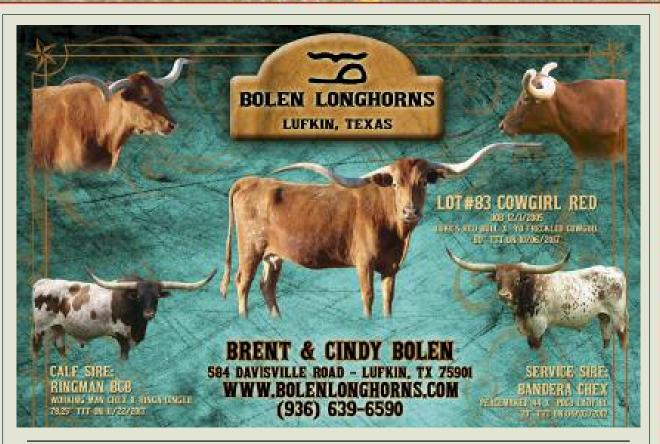

body and color. Dale Hunt says follow the pedigree, follow the predictability. If you like marketable animals here's one to fit your herd.

OWNED BY: Brent & Cindy Bolen-Lufkin, TX COWGIRL RED

**LOT #83** 

P. H. NO.: 80/5

**CALVED: 12-1-05** 

TLBAA: C240454

LUKE'S RED BULL

\_\_ I'M A HOT SHOT TOO

ANNIE 823

YO FRECKLED COWGIRL

YO CLASSIC MARQUIS 1711

YO WICKED WIND 3586

COMMENTS: OCV. We've had the pleasure of having this cow and watching her grow and mature her whole life. Her beautiful rolling horns measure 80" TTT. She is a super quiet cow and easy to handle. She's a good milker and we never have trouble getting her bred back. She's got a good little bull prospect at side sired by Ringman BCB (Working Man Chex X Ringa Dinger) and

is exposed back to Bandera Chex (Peacemaker 44 X Poco Lady BL) for a possible three-in-one package. All of her calves are Millennium Futurity eligible. You will find photos of her horn development and other information at www.bolenlonghorns.com.