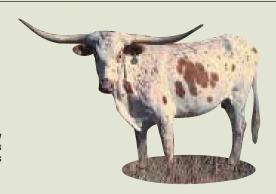

LOT # 78

OWNED BY: Don & Rhonda Poe-Whitewright, TX

#### **TOTAL SPECTRUM**

P. H. NO.:386/11

**CALVED: 3-12-11** 

TLBAA: CTI278212\*

TOP CALIBER

HUNTS COMMAND RESPECT
HASHBROWN

WS RAINBOW

JULIO'S THUNDER

JAMOCA

COMMENTS: OCV. Total Spectrum has been one of the best overall producers we have owned. Within the first year of owning her, she went to work in our embryo program with amazing results. Some of the heifer calves produced were sold as unborn embryos and weaning heifers, others we retained. Producing a value of almost \$60,000 in heifers alone, thie doesn't include

the bulls that were produced. She then bred right back to Fifty-Fifty BCB for another 2017 calf that we will retain in our herd. Measuring 81.875" TTT and 99.25" TH on 10/16/17 as a 6 year old, this CASH COW still has a lot of growing to do! She will be bred back to 86" TTT Fifty-Fifty BCB (heifer sexed) by sale date. Are you looking folks, this is one cow that will go to work for you and pay for herself and more!