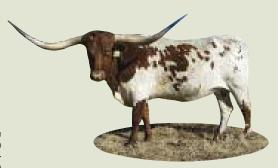

OWNED BY: MK Cattle Co.-Houston, TX

#### **MK MISS BABARINO**

**CALVED: 10-17-15** 

TLBAA: C1302240

P. H. NO.:0 CRISP RESPECT

**RM MISS KITTY 516** 

**HUNTS COMMAND RESPECT** 

**CRISP** 

**GUN SLINGER** 

ALLENS DOHERTY PEEKABOO

COMMENTS: OCV. Great color and super genetics make this young lady a must have for your breeding program. Crisp Respect on top and RM Miss Kitty on the bottom is a sure fire combination. Grandsires Hunts Command Respect and Gunslinger ensure you have a winner.Bull calf 10-18-17 by RM Aussie Cowboy. Exposed to Iron Warrior.